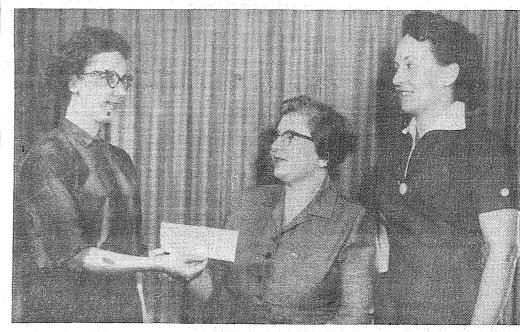

### Alfrusa Award For Young Parkland Woman

**HONORERD**—Mrs. Lois Lawler, left, is shown receiving the 1959 Parkland Area Altrusa award from Mrs. Mabel Seamons, Altrusa president (center), with Mrs. Mary Lou Lapenski, project chairman (right) smiling approval. Mrs. Lawler, a student at PLC, will use the \$150 check to continue her education, leading to a teaching career. Another notable project of the Altrusa club was the recent presentation of a television set to Ward M at Western State hospital, Steilacoom. There are 77 women in this ward, all able to enjoy television; Altrusa also gives parties for them, with inexpensive costume jewelry as prizes, such items always welcome gifts for this purpose. (Photo by McKewen.)