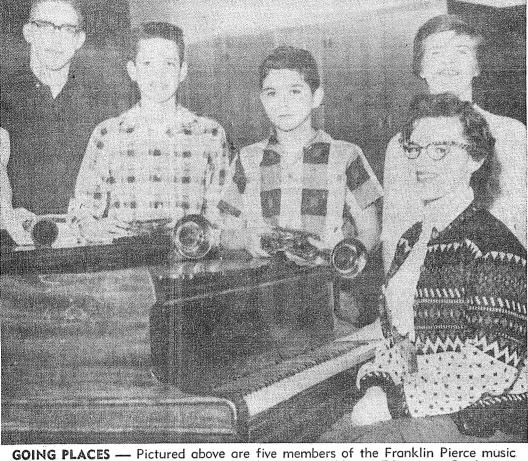

We Reserve The Right To Limit Quantities

STORE HOURS

LARGE AA "NEST FRESH" WHITE

department who received honors at the Washington Music Educators Conference Festival at Wilson high school in Tacoma last month. Left to right, they are: Jim Kent, David Leavens, Larry Carson, Roxanne Johnson and Judy Johnson (sitting). Judy Johnson, Jim Kent and Larry Carson received "excellent" ratings. Judy, Jim, Bill Kraiger, Carol Krucheberg, Tom Lumsden, Ron Nelson and Ina Christensen played in the festival band during the conclave. Jim Malmin represented Franklin Pierce last week in Seattle at the Northwest District Conference.—Photo by Ken Parker