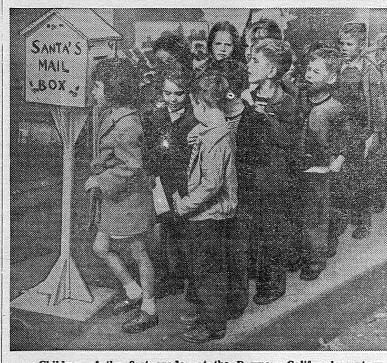

### Heavy Mail Coming Up for Santa

Children of the first grades at the Downey, Calif., elementary school, had a special box in which they deposited their mail to Santa. All were on their best behavior, for they have no way of knowing whether or not one of Santa's gnome helpers may be peeking through the slit. Hundreds of thousands of letters were mailed to Santa from