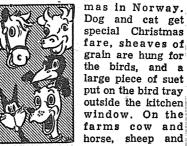

forgotten at Christ-

farms cow and horse, sheep and pig and all the other animals get special treatment. The tradition of hanging sheaves of yellow heavy - headed grain outside the house in midwinter is as old as our history. Thousands of years ago, in the Stone Age, the belief was that the spirit which lived