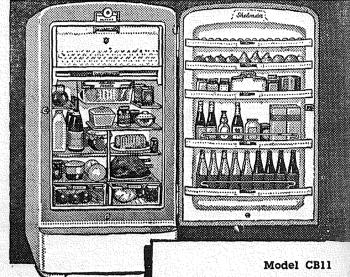

#### THE 1950 CROSLEY SHELVADOR WORK SAVER

All at the "Convenience Level"; No Bending, No Stooping. **Everything in Sight, in Reach** From \$199.95 up - - Easy Terms

With every 9 cu. ft. or 11 cu. ft. Box until December 24. We will give you FREE α 15 LB. TURKEY or α HEAVY DUTY TRICYCLE. **Act Now for Christmas** 