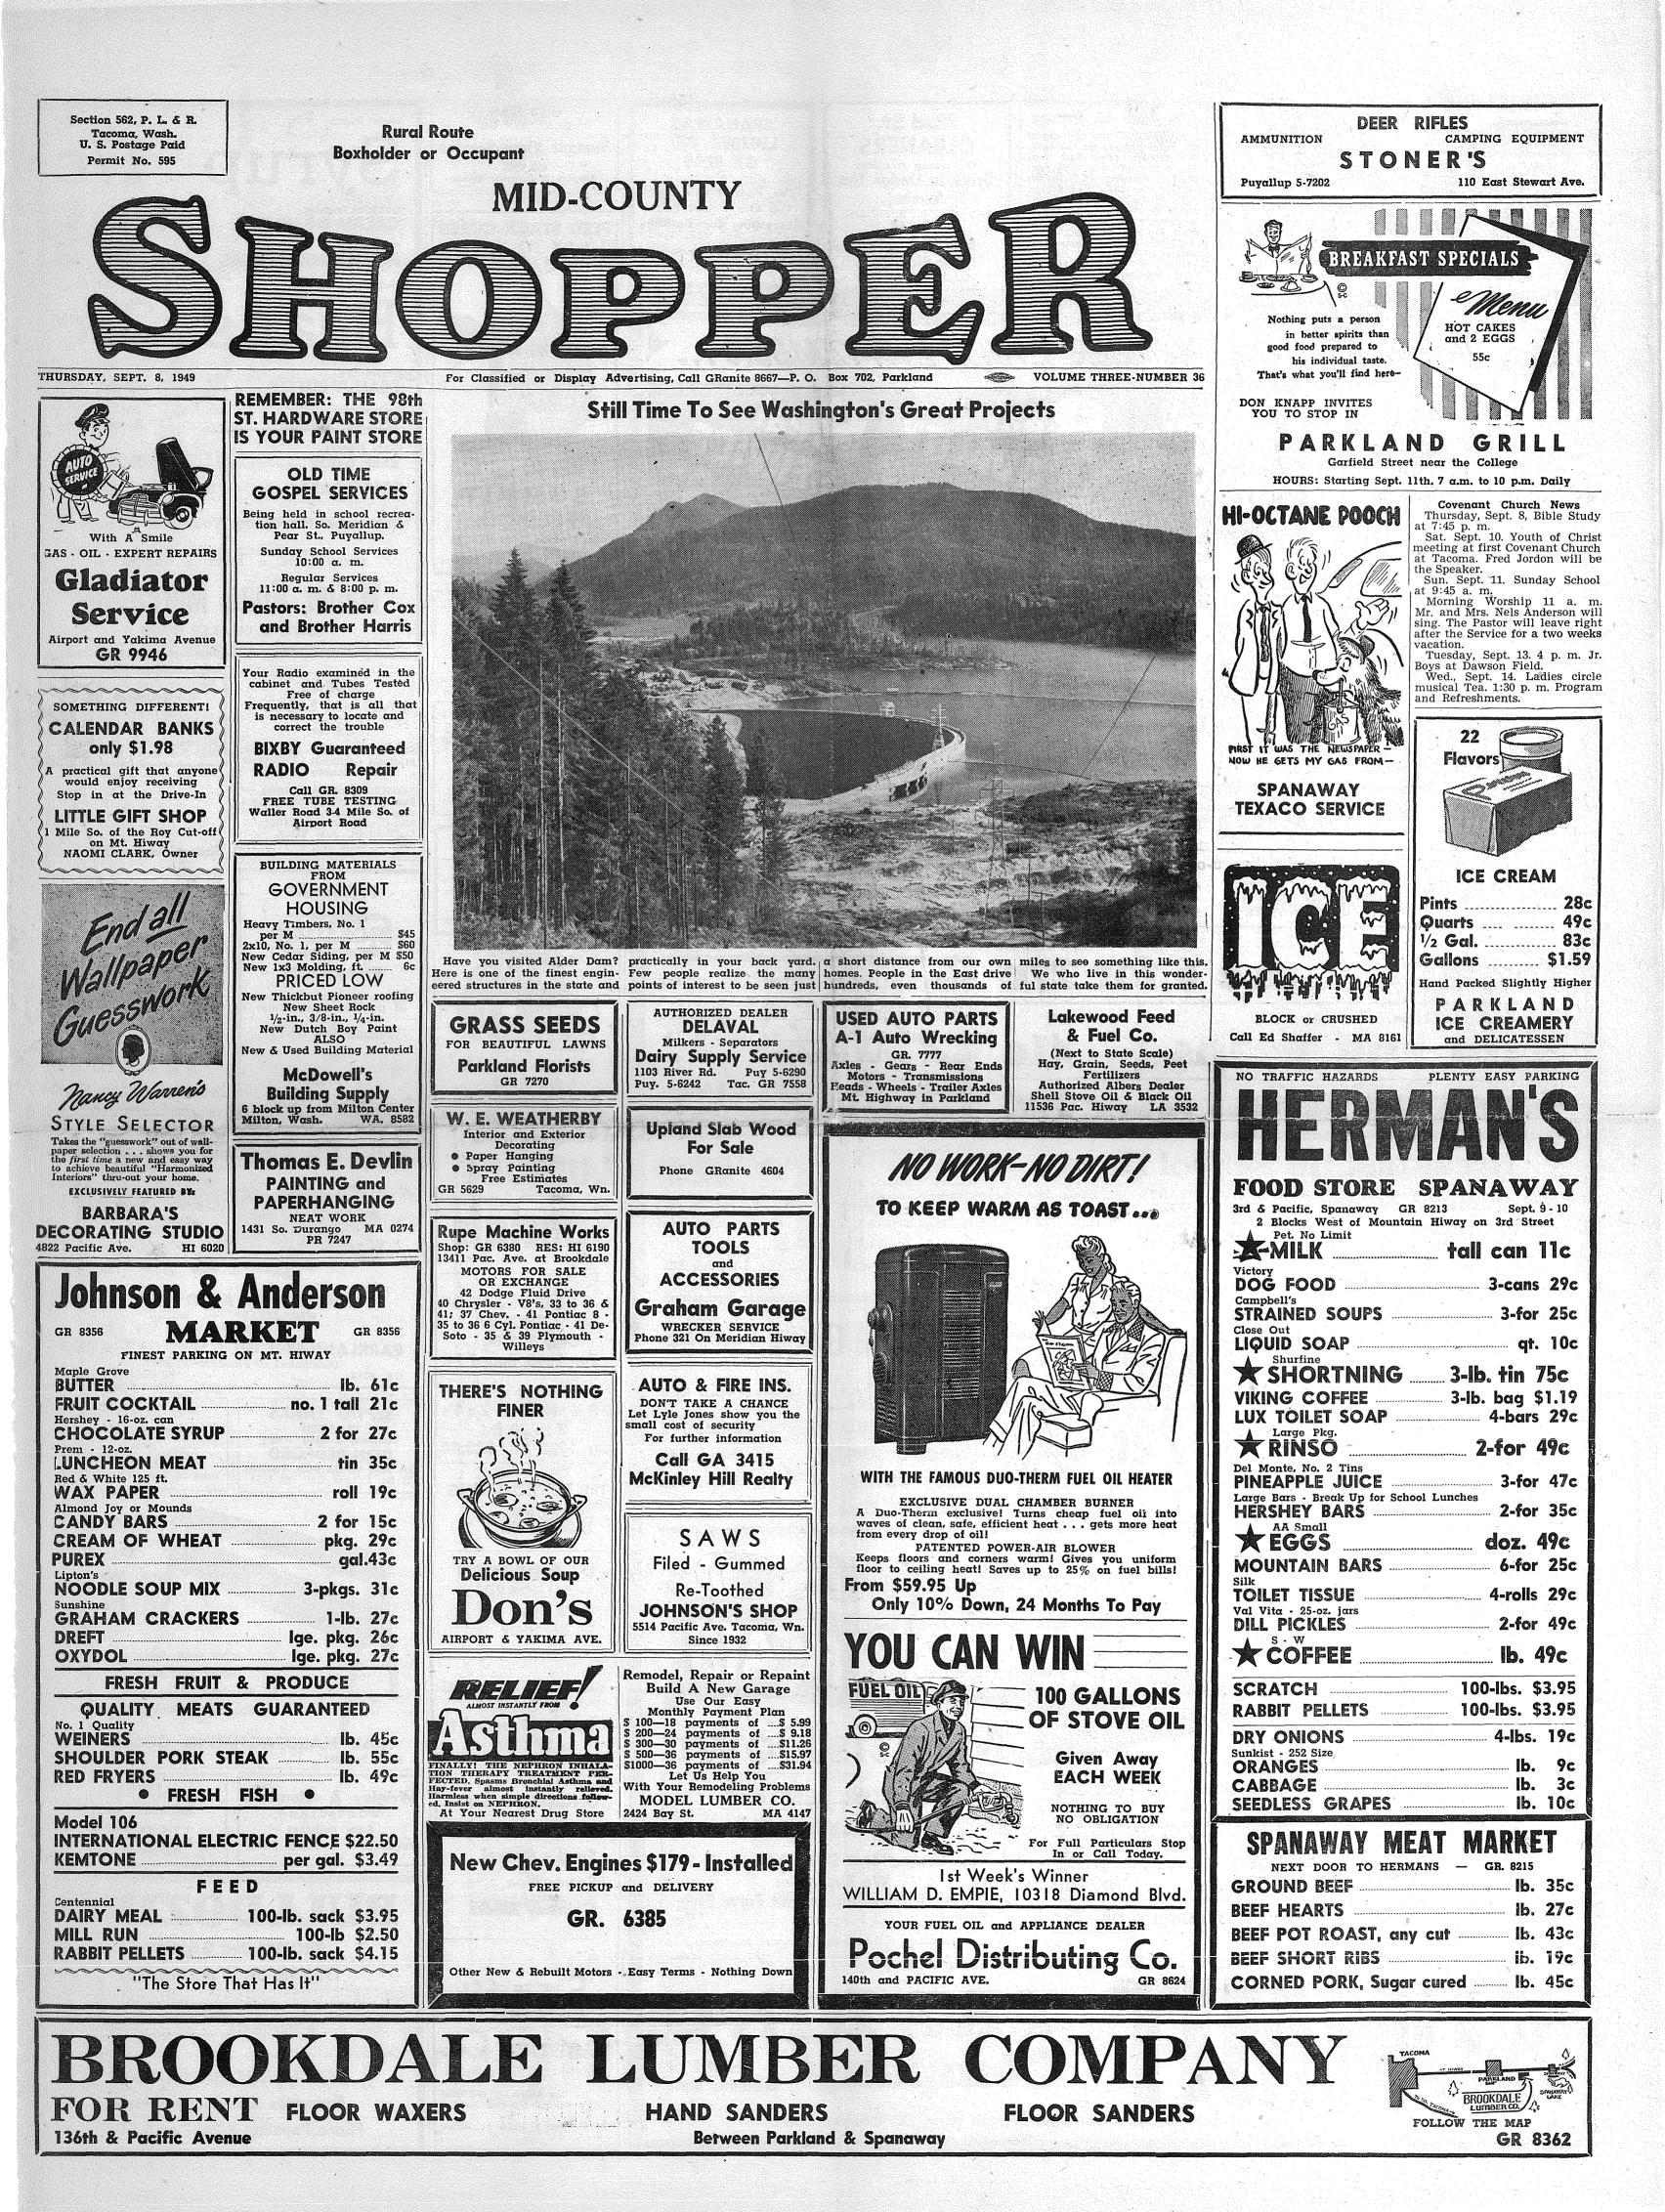

| Ouick or Regular<br>CREAM OF WHEAT28-oz. 29c<br>22cWHEAT HEARTS28-oz. 28c<br>RICE KRISPIESZOOM22c<br>QUAKER OATS35c<br>35c<br>Quaker Puffed Wheat35c<br>12c<br>Sperry<br>PANCAKE FLOUR14c<br>18c<br>Sperry<br>PANCAKE FLOURQuaker Puffed Wheat12c<br>Summit Farms<br>SYRUP31c