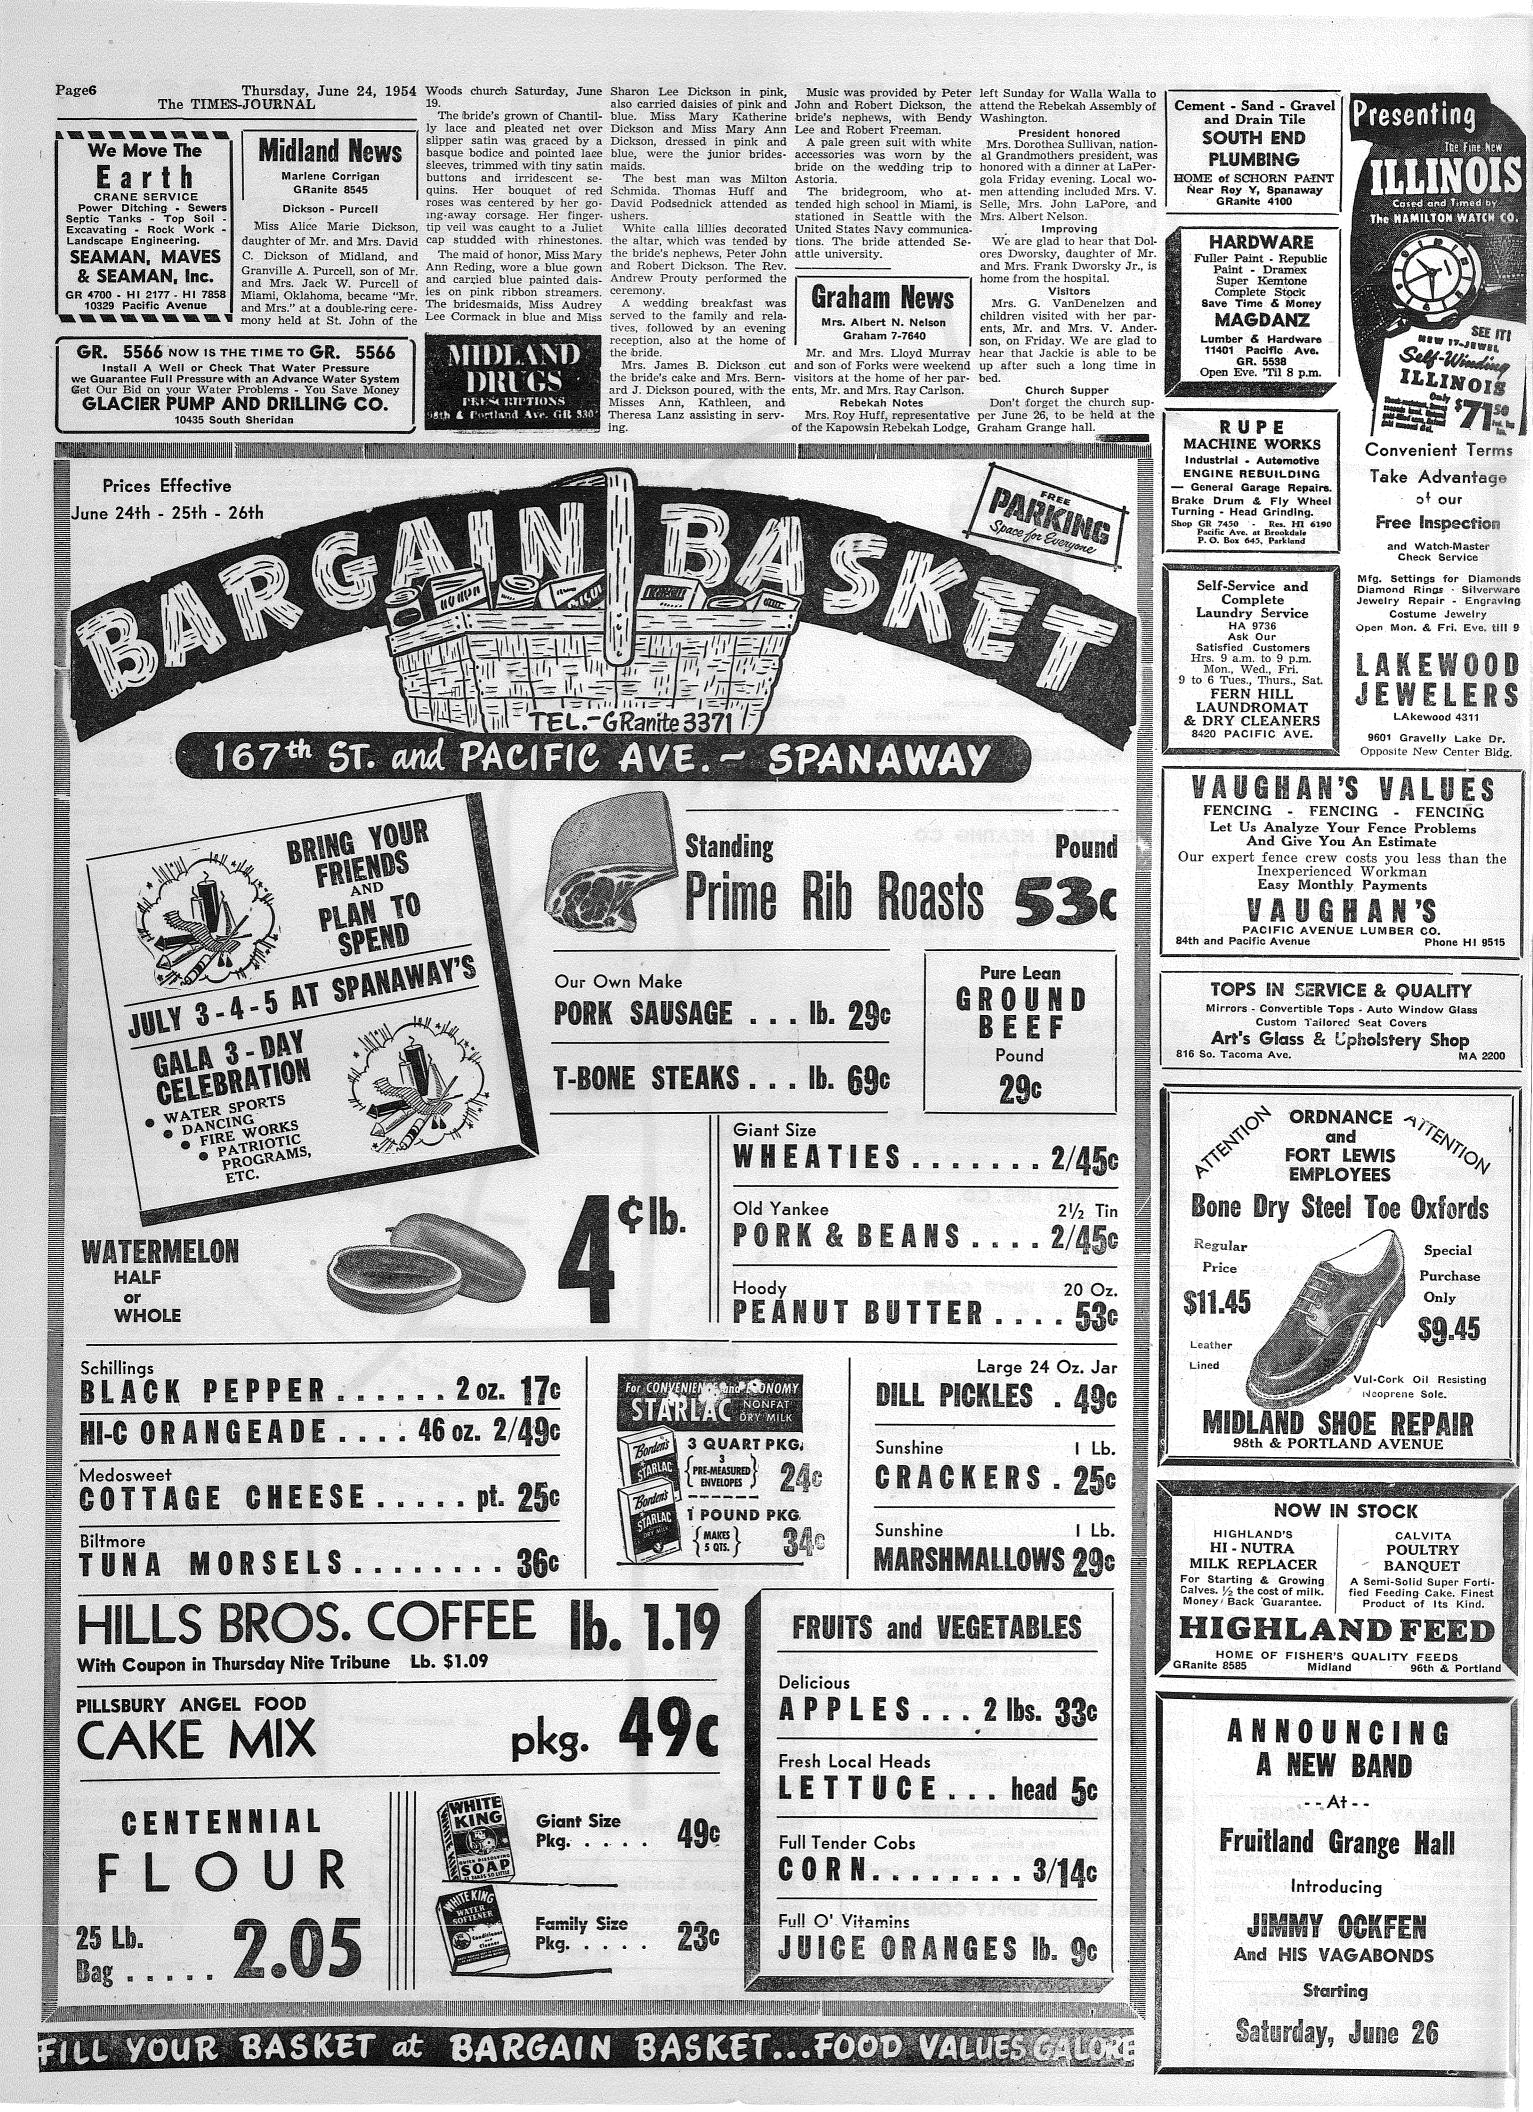

| e Thurs., Fri :                 | Sat., June                     | 24th - 25th - 20                        |



ern hurdle; matched pairs; pole

ALONG THE TRAIL

atives and friends in North Da- next Saturday evening.

Thursday, June 24, 1954

Page 3



Washington, a complete financial institution offering you many services and every type of loan.







like money in the bank

#### MEMBER FEDERAL RESERVE SYSTEM

208 Garfield Street Parkland, Washington Prices Effective June 24th - 25th - 26th GR 7232 - GR 8210

B°S

CE

Airport Rd. & J St. GR 3395







ments that have been made, will add much enjoyment for the who



Ro an

20

21

EN

H.

М.

Fis

2:

\*\*\*\*\*

24

16

26

27

\*\*Ye

Mo

C

## MT. RAINIER PARK OPENS JUNE 26TH PLAN YOUR TRIP ON THE ROADS TO PARADISE









bank, and in '41 was transferred

sistant cashier, where he re-

Parkland in 1949 as assistant

Parkland Business club and a

reside at 7924 Golden Given

John R. Whisler was first em-

NBW Promotes . . . to the Bremerton branch as as-(Continued from Page 1) Snowden received his schoolmained until his transfer to ing in Tacoma, graduating from Stadium high school. His bankmanager. He is president of the ing career with National Bank of Washington goes back to member of the Elks club. He 1939. In 1940 he joined the and his wife and three children navy, where he rose to the rank of Lt. Commander. Upon his return from the service in '46, he was assigned to the installment



LAUNDRY

PANTORIUM CLEANERS

New cable sheath saves money

M. J. Sullivan, your Telephone Manager for Parkland

roa