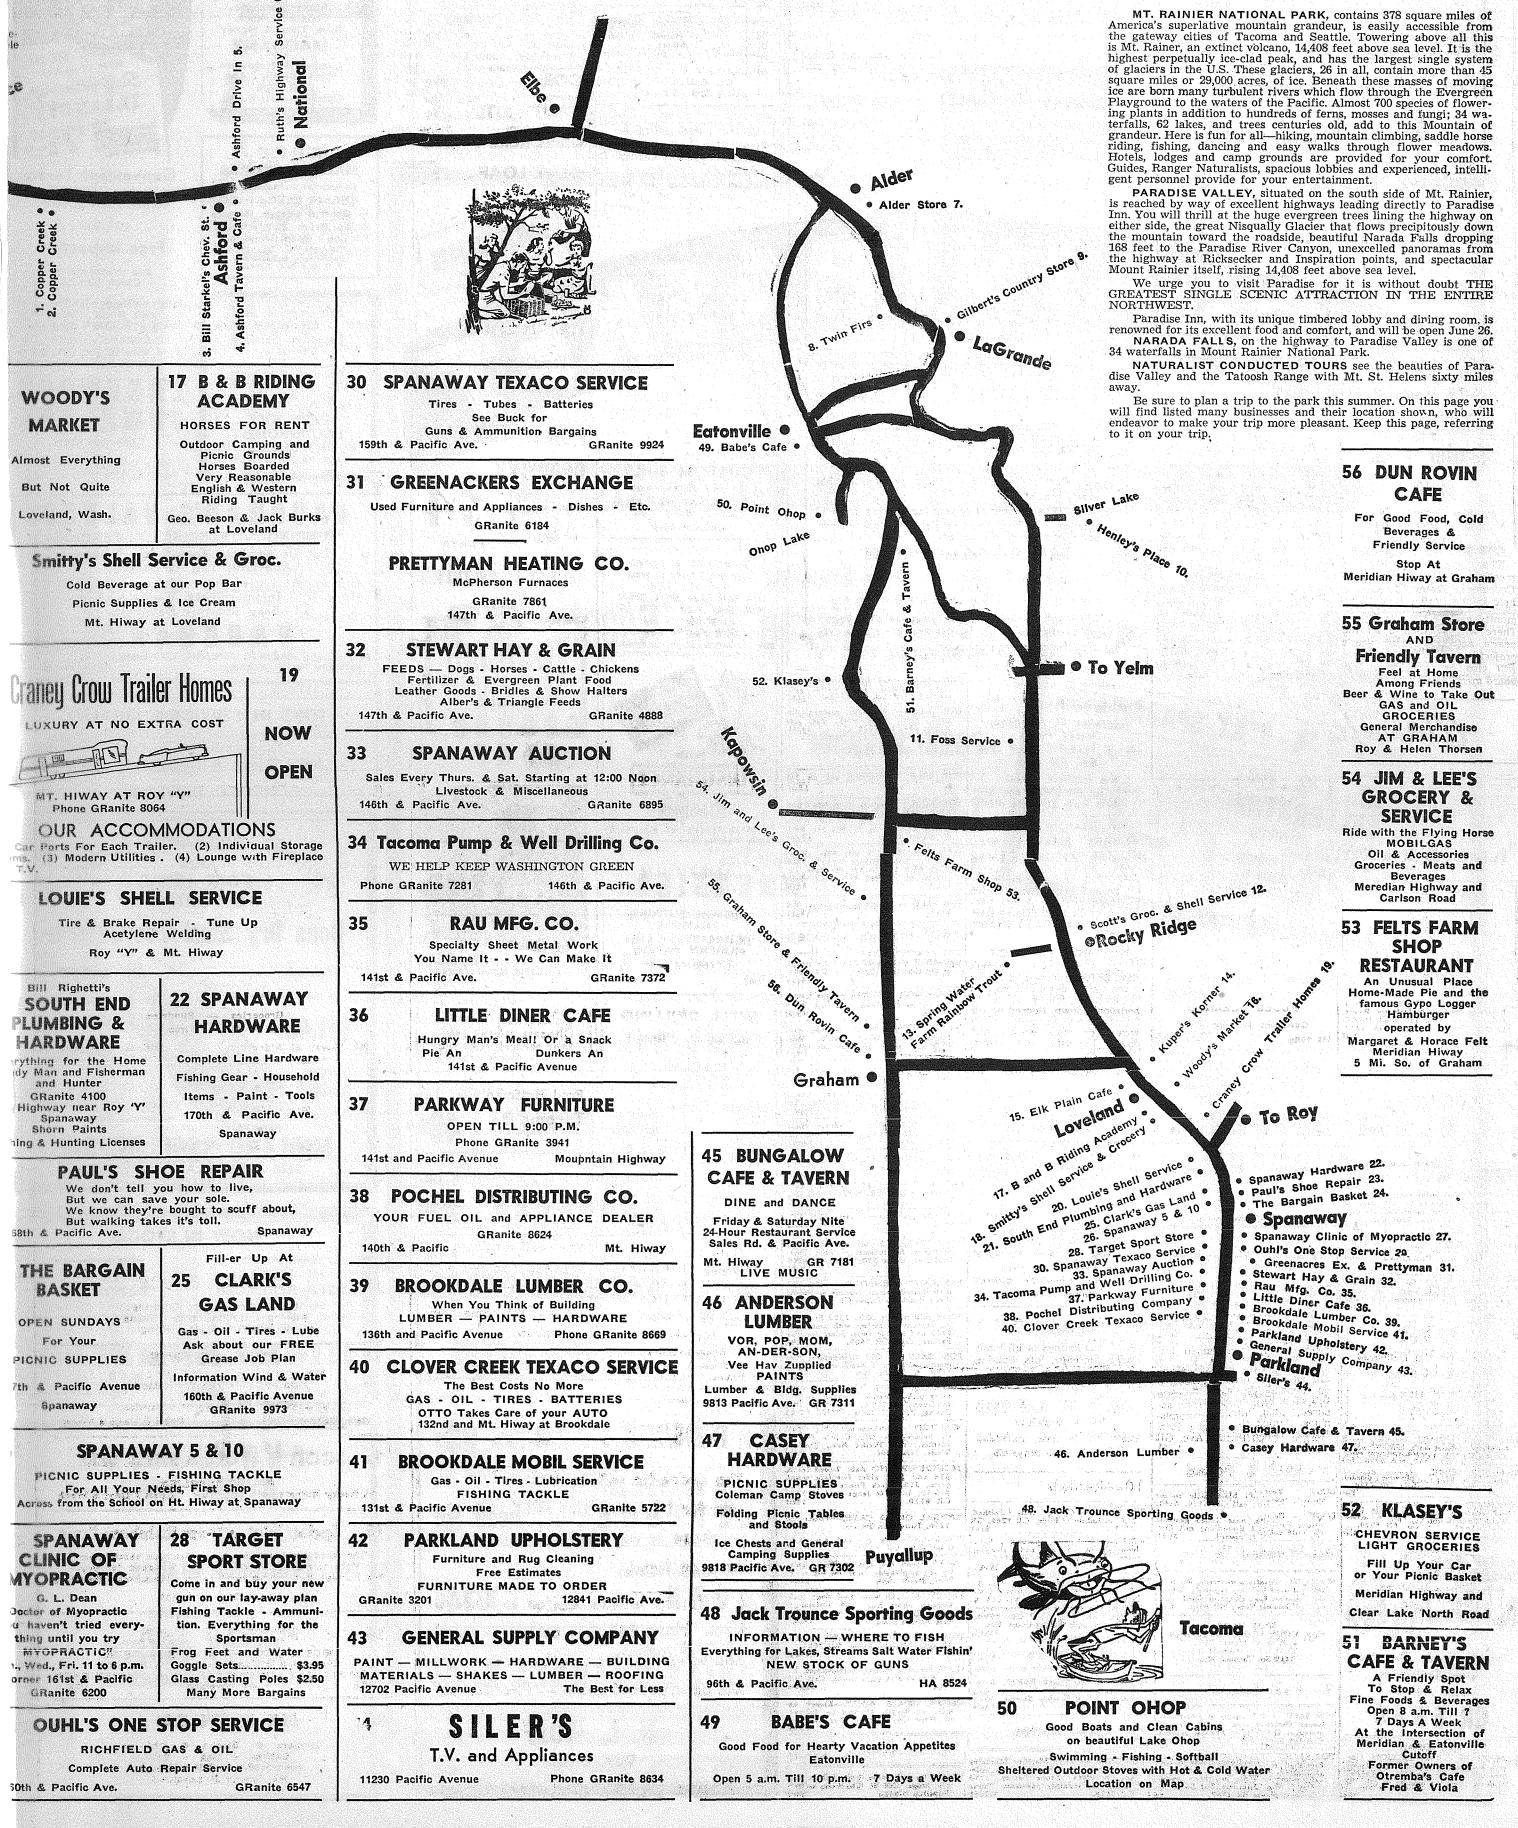

## MT. RAINIER PARK OPENS JUNE 26TH PLAN YOUR TRIP ON THE ROADS TO PARADISE

bank, and in '41 was transferred

sistant cashier, where he re-

Parkland in 1949 as assistant

Parkland Business club and a

reside at 7924 Golden Given