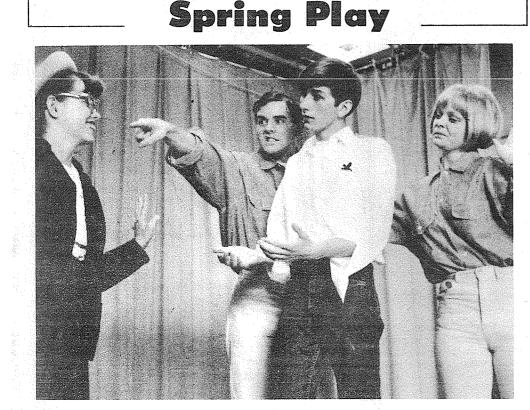

"A DIFFERENT DRUMMER" will be presented by members of Franklin Pierce High School's drama department at 8 p.m. Thursday and Friday in the high school cafeteria. In a scene from the annual spring play Dennis Nugent (secnod from right) deals with Bonnie Bickford (left) who portrays the town gossip. Tom Marr and Pam Peterson (behind) play the parts of Dennis's conscience. According to director Roger Shaw the play concerns a 30-year-old "mama's boy" who tries to become a man. Others playing lead roles are Julia Cousineau, Julie Smith, Sue Sharp, Steve Sanders, Jim Hartley and Louis Woodford.