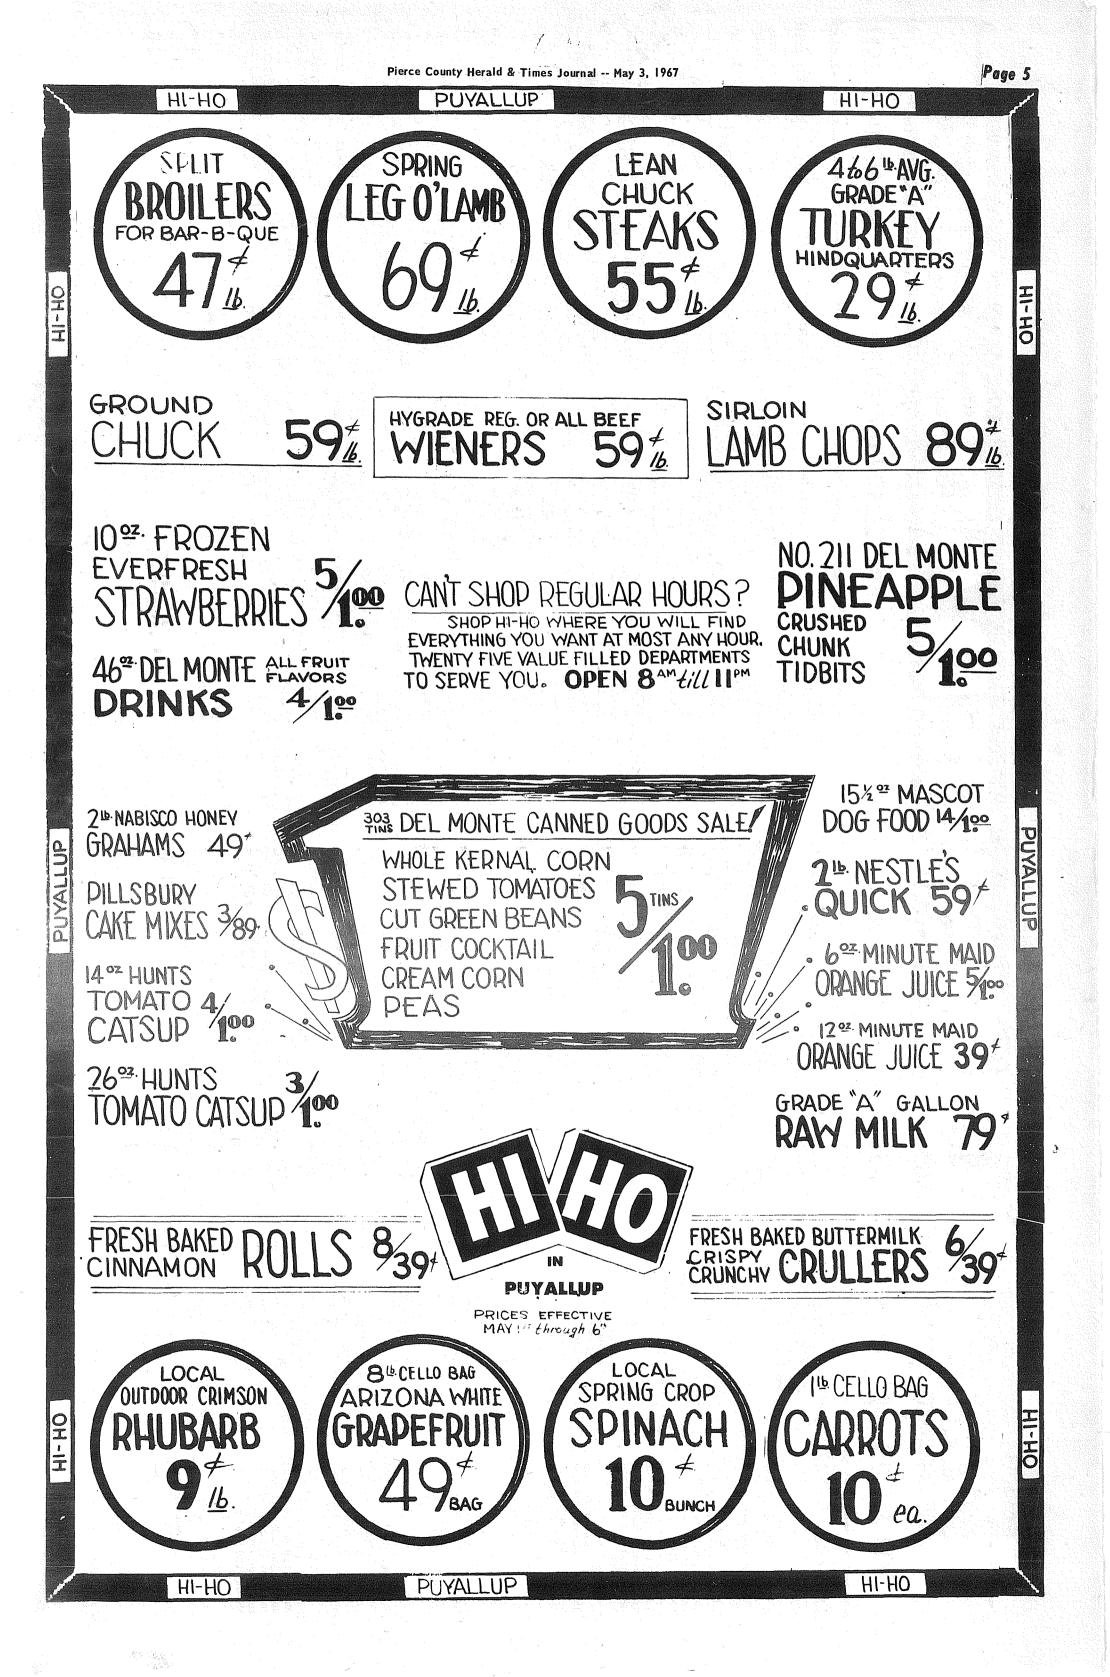

e east line of Pacific Avenue in the SW 1/4 of Section 4, Township

## SATURDAY, MAY 20

### POPULAR DEMAND

Direct from Las Vegas comes' this merry group. slapstick comedy thrilled Puyallup audiences

According to principal Richard J. Hermsen the officers attended the northern division Southwest Washington Leadership Conference held at Ocean Shores to acquaint themselves with the duties and responsibilities of their respective offices. He accompanied the officers

Yell leaders include queen Lita Barnett, Sue Peters, Annette Boness, Nancy Gollehon and Paulette Hale. They will attend a yell leaders' conference at Central Washington State College during the summer.

> See Your Dealer TROPHY Aluminum **Storm Doors** MANUFACTURED BY Parkland Door Inc. 318 E. 96TH GR 4-7011



OPEN SUNDAY TOO



-- May 3, 1967 **Pierce County Herald** 



# \*DEADLINE IS MONDAY NOON \*ONLY \$1.00 FOR 10 WORDS

| <b>Miscellaneous For Sale</b>                                                                                    | <b>Miscellaneous For Sale</b>