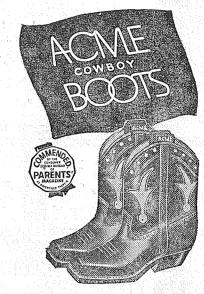

# IN BOOTS and MOCS

You'll be in proper attire for the big Parkland Roundup if you wear cowboy boots or Indian moccasins.

"MOCS" FOR POP . \$5.45 and \$6.95 (Two different styles, similar to picture)

"MOCS" FOR SON . . . . "MOCS" FOR MOM AND SIS (Your choice of Natural, Red, Blue)

All Are Handmade Indian Mocs "You've never felt comfort until you've felt 'moccasin comfort'"

# Soine's Parkland

Al and Malcolm Soine 411 Garfield Street (In the Parkland Centre Building)

Open 10 Till 6 Daylight Time Across from the Post Office Quality — Fit — Economy

BROWN - RED - BLACK

**CHILD'S WORK BOOT** (Sizes 6-8)