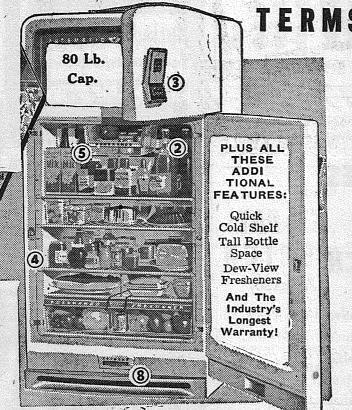

#### LOOK AT ALL THESE FEATURES!

- HUGE FREEZER COMPARTMENT—holds up to 80 lbs.! Freezes fresh foods! 2 CAREFREE AUTOMATIC DEFROST - freezer temperature goes even lower during defrosting!
- 3 TRIP-SAVER DOOR HANDLES—easily nudged open when both hands are
- ADJUSTABLE SHELVES easily changed, easily cleaned, space-saving!
- 5 ODDS AND ENDS BASKET small basket holds jars, bottles, packages!
- 8 TEMPERATURE CONTROL 1 dial 12 positions maintain balanced cold!