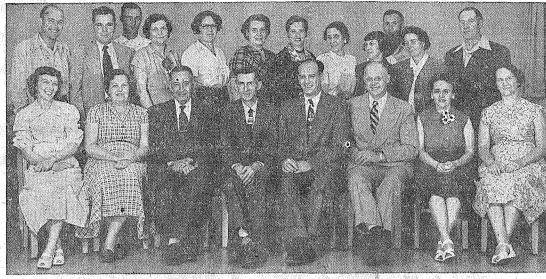

### Pierce Hi-Booster Board Members

Pictured above, left to right, are: Front row, Mrs. N. Mueller, Mrs. Robert Sharpe, Morris Ford, William Casey, Orville Weeks, Ed Nelson, Mrs. Harold Teeters, Mrs. Albert Schimke; back row, Matt Manley, Robert Sharpe, Tim Tommervik, Mrs. William Root, Mrs. Harold Levaas, Mrs. Elmer Morud, Mrs. Hazel Schmalle, Mrs. E. M. Krumm, Mrs. Verona Gottschalk, Del Schaefer, Mrs. Tella Larson, Russ Malvay.

Photo by Bertram Bogue

Meetings Slated