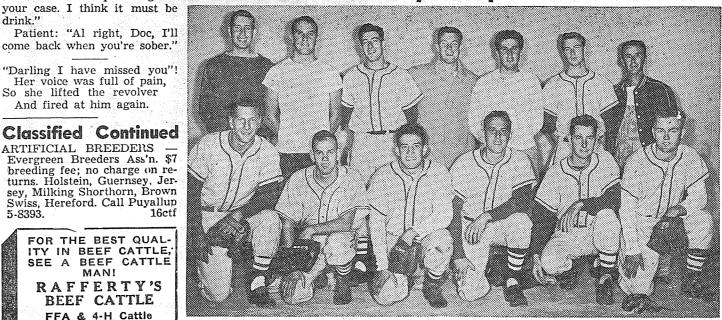

### Pierce Hi-Booster Board Members

Pictured above, left to right, are: Front row, Mrs. N. Mueller, Mrs. Robert Sharpe, Morris Ford, William Casey, Orville Weeks, Ed Nelson, Mrs. Harold Teeters, Mrs. Albert Schimke; back row, Matt Manley, Robert Sharpe, Tim Tommervik, Mrs. William Root, Mrs. Harold Levaas, Mrs. Elmer Morud, Mrs. Hazel Schmalle, Mrs. E. M. Krumm, Mrs. Verona Gottschalk, Del Schaefer, Mrs. Tella Larson, Russ Malvay.