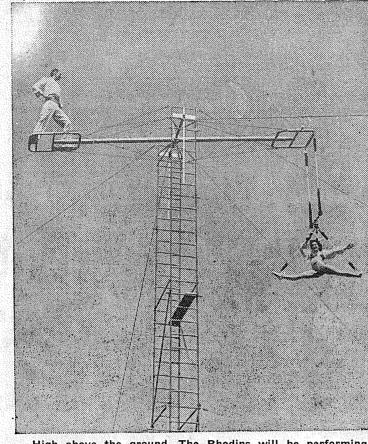

## The TIMES-JOURNAL High Act Coming To Puyallup

Thursday, September 2, 1954

High above the ground, The Rhodins will be performing their thrilling acrobatics at the Western Washington fair in Puyallup on apparatus that seems no stronger than a spider web. Straight from Europe, the internationally-known team works high above the ground on a teeter-board apparatus. All of their