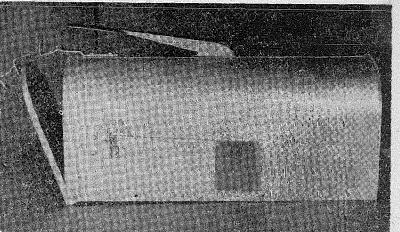

# Something New Has Been Added

Have you seen the new yellow flags mounted upon the tops

planning for a record attend- This is a new device to signal 9:45 and the meeting will be When the mail man opens the called to order at 10 o'clock by door of your mail box to place the president of the county, Mrs. the mail inside, a trip lever A. W. Millard. Business of the springs the yellow flag into morning will include commit- view; thus you need not go to tee reports and the nominating the box to see if you have mail; committee will make its report just look out your front window. for the election to be held in A glance may save you many

# WITH THE NEW

This automatic flag tells you at a glance that your mail has arrived. No needless walks to the mail box. See news item on front page.

**Now On Display** At The

ort & Canyon Road GR 8470

Easy To Install On Your Mail Box