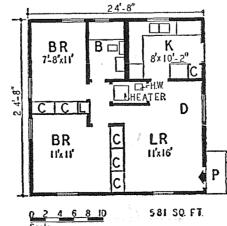

# wn Your Own Home TO Brookdale Lumber Co. will build you a home on your lot. Double-construction.

(Not Prefabricated)

FOR \$3150.00—Expandable one bedroom home. Ideal for the young married couple.

FOR \$4487.00 — Lots of room for a small family. Plenty of closet space! Neatly arranged!

Floor Plan for this Model on file at our Office.