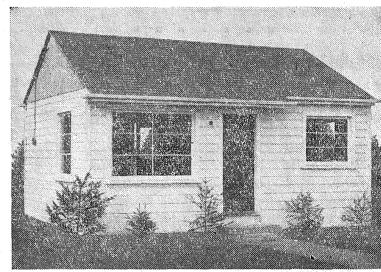

# wn Your Own Home TO Brookdale Lumber Co. will build you a home on your lot. Double-construction.

(Not Prefabricated)

FOR \$3150.00—Expandable one bedroom home. Ideal for the young married couple.

FOR \$4487.00 — Lots of room for a small family. Plenty of closet space! Neatly arranged!

Floor Plan for this Model on file at our Office.