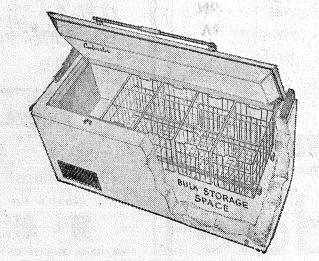

\$1.19 up

Electric

**COOLERATOR HOME FREEZER** 

15 Foot Size \$499.50

Mixer Handiest kitchen accessory! grand gift! It stirs, mixes, beats,

whips. Has juicer

able speed motor.

Complete. \$38.50