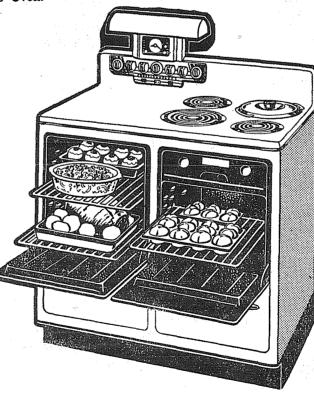

Pochel's Greatest Trade-In Sale on Genuine Westinghouse New 1948 Ranges. Just to Prove That We Mean Business...Pochel's Will Guarantee You AT LEAST .......

## D for your Old Range!

And Even MORE If It 's WORTH IT! Yes, any kind of stove...Wood--Coal--Oil Electric..we take them all!

## **Brand New DeLuxe Westinghouse Range** Regular Price \$319.95

we quarantee that with your old range you will not pay more than:

• Fluorescent Surface Light, Tel-A-Glance Switches.

Automatic Appliance Outlet, Builtin

Minute Timer.

Fully Automatic Oven, 4 Full Size

Cooking Units.

Extra Large True-Temperature Oven.

## Two-Oven

Westinghouse Range

**Regular \$319.95** 

With Two Westinghouse Fully Automatic Ovens

We Guarantee that with your old range you will not pay more than:

## New Champion **Westinghouse Range**

Regular Price \$269.95

Same range as pictured to the left except with one oven

We guarantee that with your old range you will not pay more than:

 Builtin Econo-Cooker, 3 Full Size Cooking Units.

Extra Large True-Temp Oven, Tel-A-Glance Switches.

Automatic Appliance Outlet,

Builtin Minute Timer.

• Flush Fitting Oven Light.

If You Can't Come in, Phone GR 8625... We'll Send Someone Out!