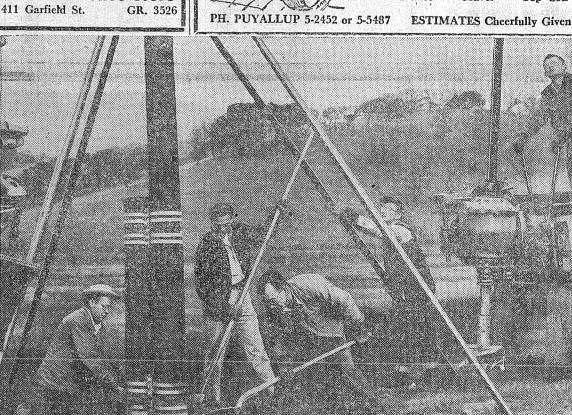

"Pole stubbers" at work: Inspection has revealed a pole which shows damage at the ground line. Now, reinforced with a short length, it will be strong as new, and we'll have saved much of the cost of a new pole.

# How we stop telephone trouble before it starts!

work to make sure your calls go through. The cause future trouble.

"Will it work when I want it?"-that's term we use is preventive maintenance. And perhaps the most important thing you want it simply means testing and inspecting thouto know about your telephone. That's what sands of miles of lines and cables, and checkwe want to be sure of, too. And that's why ingswitching equipment constantly—on foot, repairmen, testers, inspectors and many in trucks and electronically-to find and fix other telephone specialists are constantly at any part of our complex system which might

"Trouble detective": If our electronic testing equipment spots possible line trouble, his testing devices locate the difficulty-and a repair crew is dispatched to stop the trouble before it can interrupt your service. All over our system, we are alert, 'round the clock, to make sure you'll have the world's most dependable telephone service.