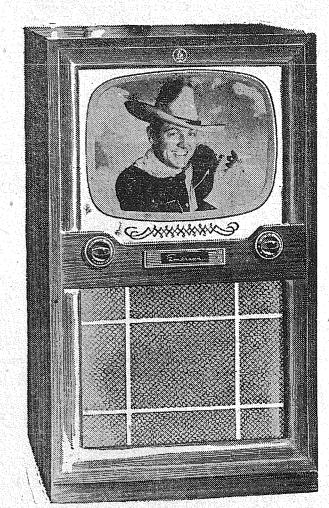

January Sensational 

FULL SIZE MAHOGANY CONSOLE

**REGULAR \$314.95** 

ON FRYE'S EASY TERMS

Big 17-inch direct view tube with rectangular black screen for glare-free image . . . bigger, sharper, clearer, brighter pictures. Built-in antenna is pre-tuned to give maximum performance. Full-screen focus gives pictures sharp and clear edge to edge. New Picture Control Circuit automatically eliminates white retrace lines. RF Stage for greater sensitivity and range of reception. Miracle Picture Lock holds picture steady at all times. Acoustically constructed modern console cabinet of selected hand-rubbed mahogany veneer. Gome in for a free demonstration—compare—buy now and save!

**USE FRYE'S EASY TERMS** 

OPEN FRIDAY EVENINGS TILL 9:00 P. M.

Parkland Centre Bldg.

MODEL 686

**STORE HOURS: 9:50 TO 5:30** 

FURNITURE & APPLIANCES

**GRanite 3691** 

PRICES EFFECTIVE THURSDAY, FRIDAY AND SATURDAY, JANUARY 17-18-19