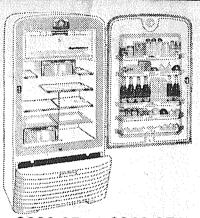

#### Only Crosley Has The SHELVADORE

The finest convenience and use feature of all modern refrigerators. Doubles the front row food space, provides a "filing cabinet" for small hard to locate bottles and packages.
TRIPLES BOTTLE STORAGE
CAPACITY. Makes food re-arranging easier. This exclusive "Shelvadore" feature is available only in the Crosley Shelvadore refrigerator.

Crosley "Shelvadore" Refrigerator