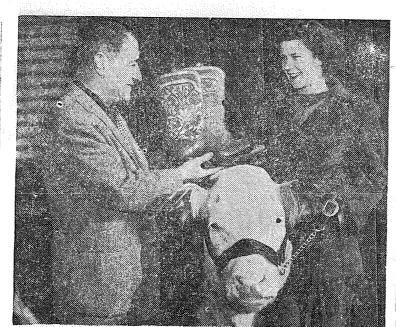

Display Advertising ...... \$1.00 per col. inch

Summit

Classified Advertising 4c per word minimum 50c

DENVER, COLO.—Lois Mae Hamm, 15-year-old Whitney, Nebr. 4-H Club girl is presented with a special award by Harry Schwarz of the Acme Boot Company in recognition of her achievement in raising the prize-winning Hereford steer Cupid, which took the junior blue ribbon at the National Western Stock Show. Lois will receive a pair of unique, handmade gold inlaid cowboy boots like the sample pair she is holding custom made from the hide of her winning animals. pair she is holding, custom made from the hide of her winning animal. Other I H Club boys and girls who win in the major stock shows are in receive similar Acme Boot awards.