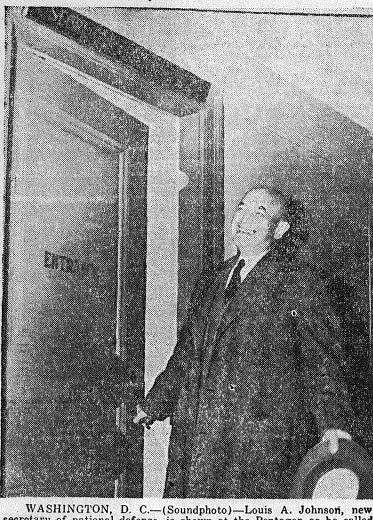

#### New Secretary of National Defense

secretary of national defense, is shown at the Pentagon as he called to pay his respects to retiring Secretary Forrestal. Johnson is being given an office next to Forrestal's unit until he officially takes over, about April 1.