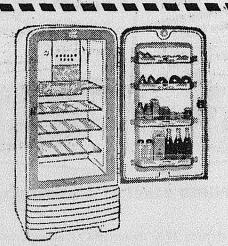

#### Only Crosley Has The SHELVADORE

The finest convenience and use feature of all modern refrigerators. Doubles the front row food space, provides a "filing cabinet" for small hard to locate bottles and packages.
TRIPLES BOTTLE STORAGE
CAPACITY. Makes food re-arranging easier. This exclusive "Shelvadore" feature is available only in the Crosley Shelvadore refrigerator.

Crosley "Shelvadore" Refrigerator