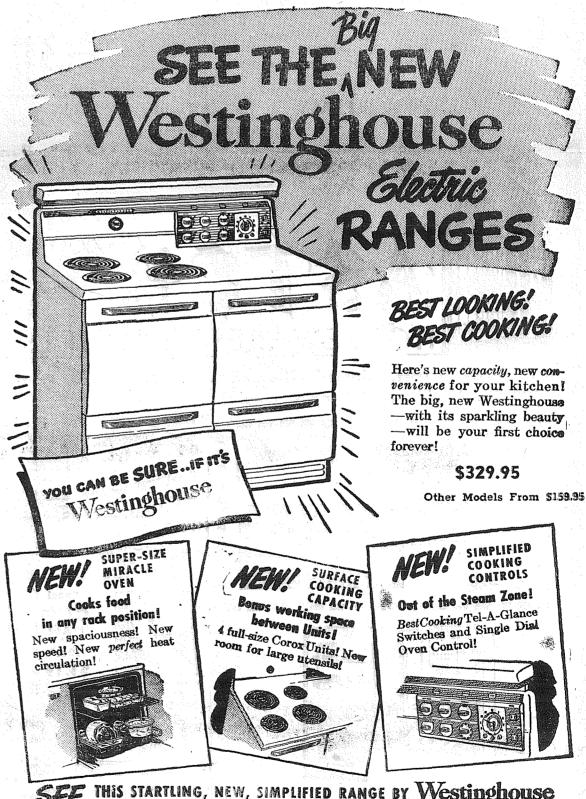

#### McDowell's **Building Supply**

6 block up from Milton Center Milton, Wash, WA, 8582

THIS STARTLING, NEW, SIMPLIFIED RANGE BY Westinghouse

Liberal Trade-ins on all Appliances with only 15% down and 21 months to pay

Crosley "Shelvadore" Refrigerator