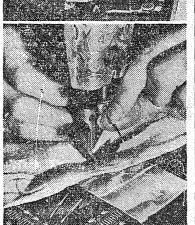

## R-R-R-Rip!

JANESVILLE, WIS .- Aided by Merritt L. Walls, who helped her perfect "most important invention in sewing since the sewing machine itself," Mrs. Ruth Lawrence, Birmingham, Ala., tries her new "ripper," a gadget which fits any sewing machine (lower photo) and removes machine-sewn seams in a jiffy, without damage to fabric or to housewife's temper. Gadget is being made here by Gilman company, an affiliate of Parker Pen company. Mrs. Lawrence is wife of army colonel, and Walls is a sergeant on his staff.