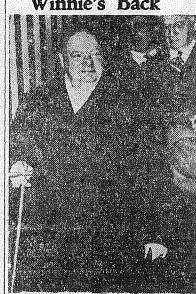

#### Winnie's Back

NEW YORK, N. Y. - (Soundphoto) — War-time Premier of England Winston Churchill, is followed off the gangplank of the S.S. Queen Elizabeth by Bernard Baruch, U.S. Elder Statesman who had boarded the craft to welcome Churchill to this country. A big throng was on the pier as Churchill stepped onto U.S. soil.