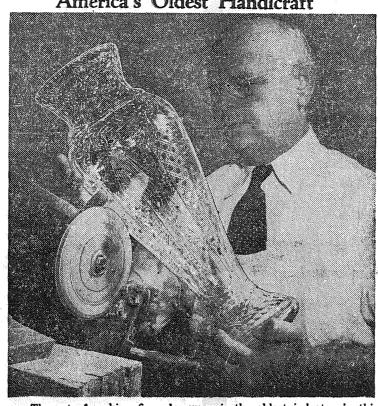

#### America's Oldest Handicraft

The art of making fine glassware is the oldest industry in this country. Quality American glass is made entirely by hand. Each operation is performed by a skilled craftsman. The picture shows one of the final processes — putting on the delicate cut work which distinguishes much handmade American glass.