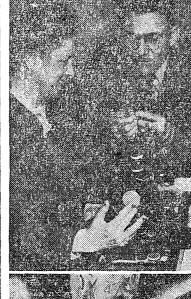

Display Advertising ...... \$1.00 per col. inch

Summit

Classified Advertising 4c per word minimum 50c

DENVER, COLO.—Lois Mae Hamm, 15-year-old Whitney, Nebr. 4-H Club girl is presented with a special award by Harry Schwarz of the Acme Boot Company in recognition of her achievement in raising the prize-winning Hereford steer Cupid, which took the junior blue ribbon at the National Western Stock Show. Lois will receive a pair of unique, handmade gold inlaid cowboy boots like the sample pair she is holding custom made from the hide of her winning animals. pair she is holding, custom made from the hide of her winning animal. Other I H Club boys and girls who win in the major stock shows are in receive similar Acme Boot awards.