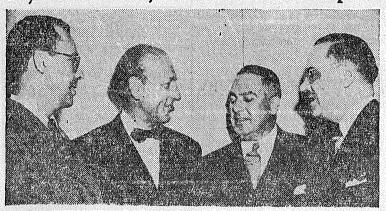

#### Says Russia May Have Atomic Weapons

WASHINGTON, D. C. — (Soundphoto) — Dr. David Bradley, an atomic scientist, declared that Russia "has the scientific secret of atomic bombs" and "may already be manufacturing atomic weapons." Bradley made the statement in a speech to the annual conference of U.S. Mayors. L. to R.: Dr. David Bradley; David Lilienthal, chairman of the atomic energy commission; Sen. Brien McMahon, (D) of Conn., chairman of the joint Congressional committee on atomic energy; and Balph J. Watkins, director of plans and programs for the national security resources board.