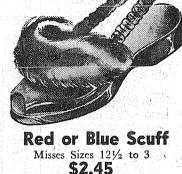

NATIONALLY ADVERTISED

Honeybugs

Red Delight Misses Sizes 12½ to 3 \$2.95

Misses Sizes 12½ to 3 . **\$2.45** Tive her Fashion

please the lady of the house

with Slippers

\$1.98

\$4.45