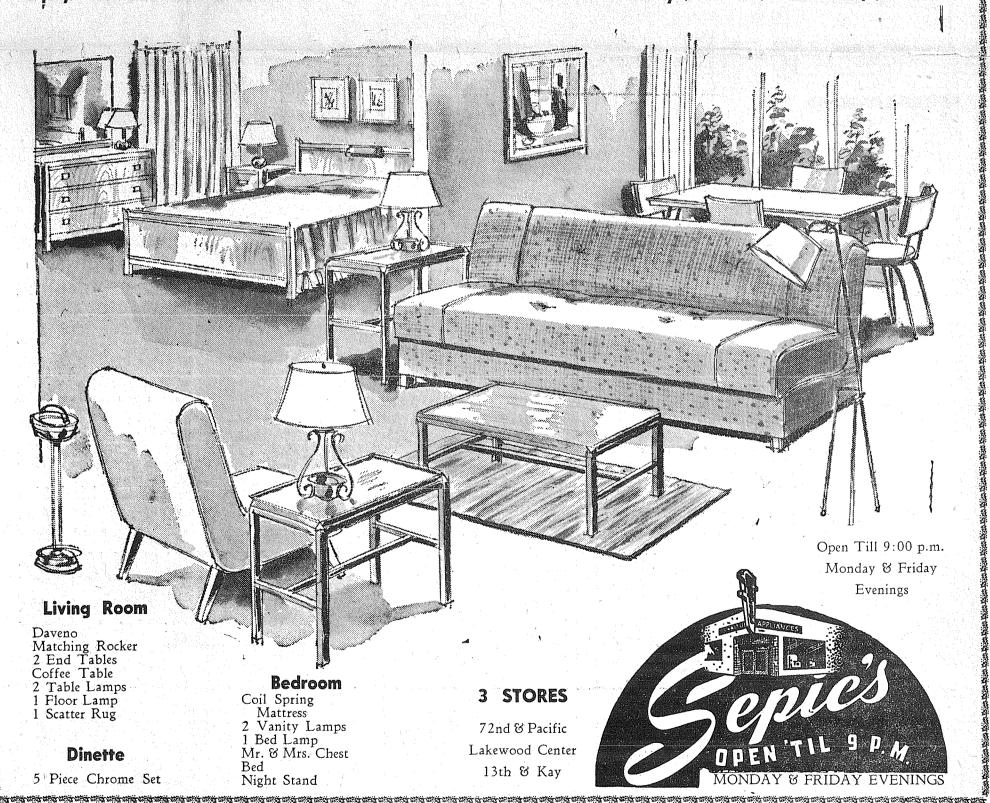

## SEPICES SAVE YOU

ON GROUP BUYING FOR YOUR HOME - - Sepic's will set you up in housekeeping complete at a nice saving over buying single pieces. We have groups pre-selected up to \$3000 for 6-room houses, including Range, Refrigerator and Washer - or pick your own items and Sepic's will make you a definite saving. Terms if you wish, up to 2 years to pay. ACTUAL SHOWING BELOW of 3 ROOM GROUP Pre-selected for only \$399.95. \$41.95 down, \$17.68 mo.

3 Piece Chrome Set \Yellow) Reg. 69.95 .....\$29.92

5 Piece Duncan Phyfe Chrome Dinette (Grey). Reg. 159.95 .....\$89.98

5 Piece Rect. Chrome Dinette (Grey) Reg. 149.95 .....\$79.97

5 Piece Wood Grain Chrome Dinette Set **\Chart.)** Reg. 189.95 .....\$139.93

**5 Piece Oaktone Chrome Dinette Set** Reg. 219.95 .....\$169.96

5 Piece Provincial Bedroom Suite Reg. 329.95 .....\$229.92

4 Piece Solid Rock Maple Bedroom Set Reg. 349.95 .....\$249.94 Table Lamps - Brass