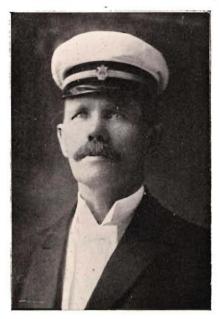

REV. C. AUGUST PETERSEN

Rev. C. August Petersen was born in Drammen, Norway, in 1856 and died at Cove, Washington, March 17, 1937. Rev. Petersen was always an active singer and organized and directed several choruses. He was an honorary member and Past President of this Association. He was decorated at Seattle in 1936 for active participation in twenty-five Sangerfests.