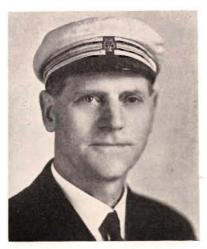

REV. C. AUGUST PETERSEN

Rev. C. August Petersen was born in Drammen, Norway, in 1856 and died at Cove, Washington, March 17, 1937. Rev. Petersen was always an active singer and organized and directed several choruses. He was an honorary member and Past President of this Association. He was decorated at Seattle in 1936 for active participation in twenty-five Sangerfests.