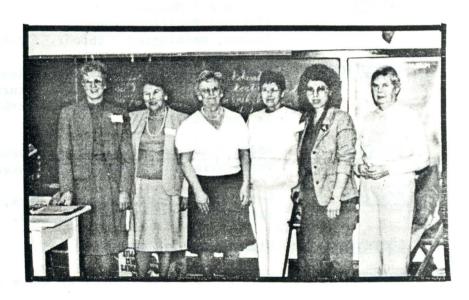

Hope each of you will make a special effort to attend the March meeting, and get acquainted with Addie Pittlekov, our member from St. Paul, Minnesota.

- Dena Iverson, President

Pictured at the right are the new officers for 1987. From left to right, they are:

Dena Iverson, President
Marie Ganfield, Vice Pres.
Charlotte Kelley, Secretary
Lois Clauson, Financial Scty.
Naomi Price, Membership Chm.
Judith Tenggren, Treasurer