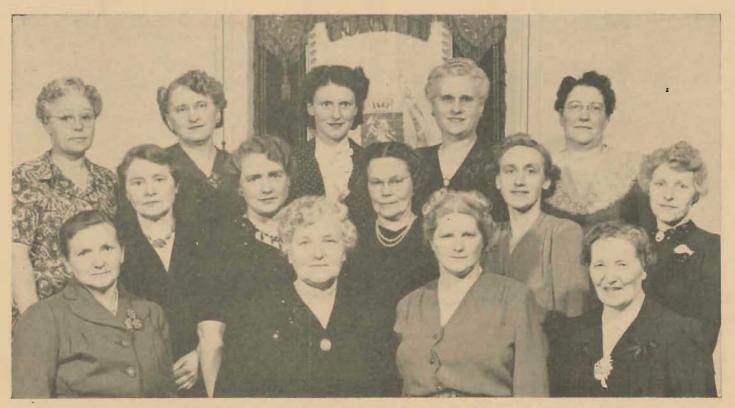

## Ladies Auxiliary -- Norwegian Glee Club of Portland

Sincere thanks go to our Ladies Auxiliary for the hard work and splendid co-operation given in arranging for this Sangerfest. Their contribution to the Festival is an important one and will have a large share in whatever social success is attained.

The names of the members are—Back row: Mrs. Lars Kaarhus; Mrs. P. H. Dyrhaug; Mrs. Norman Clifton, Secretary; Mrs. Ole Herheim; Mrs. S. A. Herheim. Middle row: Miss Hilda Sverkli; Mrs. O. J. Oyen, President; Mrs. Emil P. Slovarp; Mrs. Magnus Tjensvold, Fin. Secretary; Mrs. David B. Westby, Treasurer. Front row: Mrs. Harold Hansen; Mrs. Hans Thorsen; Mrs. Wm. J. Morch; Mrs. T. Wigen, Vice-President. A member not in the picture is Mrs. Ernest Harold.