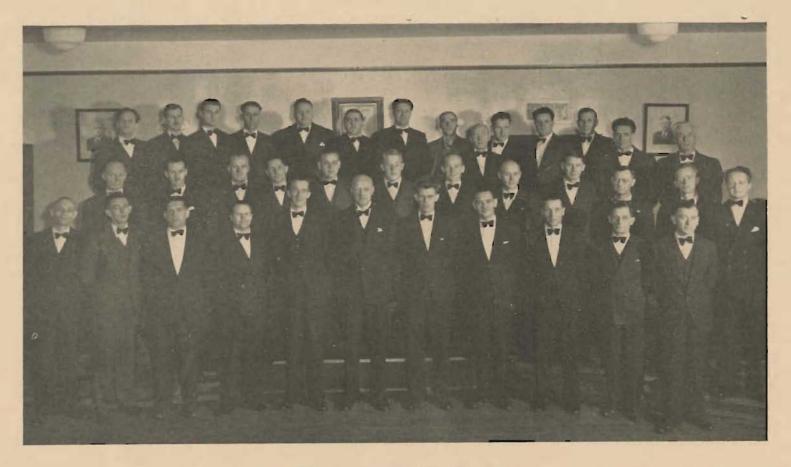

## Ladies Auxiliary -- Norwegian Glee Club of Portland

Sincere thanks go to our Ladies Auxiliary for the hard work and splendid co-operation given in arranging for this Sangerfest. Their contribution to the Festival is an important one and will have a large share in whatever social success is attained.

The names of the members are—Back row: Mrs. Lars Kaarhus; Mrs. P. H. Dyrhaug; Mrs. Norman Clifton, Secretary; Mrs. Ole Herheim; Mrs. S. A. Herheim. Middle row: Miss Hilda Sverkli; Mrs. O. J. Oyen, President; Mrs. Emil P. Slovarp; Mrs. Magnus Tjensvold, Fin. Secretary; Mrs. David B. Westby, Treasurer. Front row: Mrs. Harold Hansen; Mrs. Hans Thorsen; Mrs. Wm. J. Morch; Mrs. T. Wigen, Vice-President. A member not in the picture is Mrs. Ernest Harold.