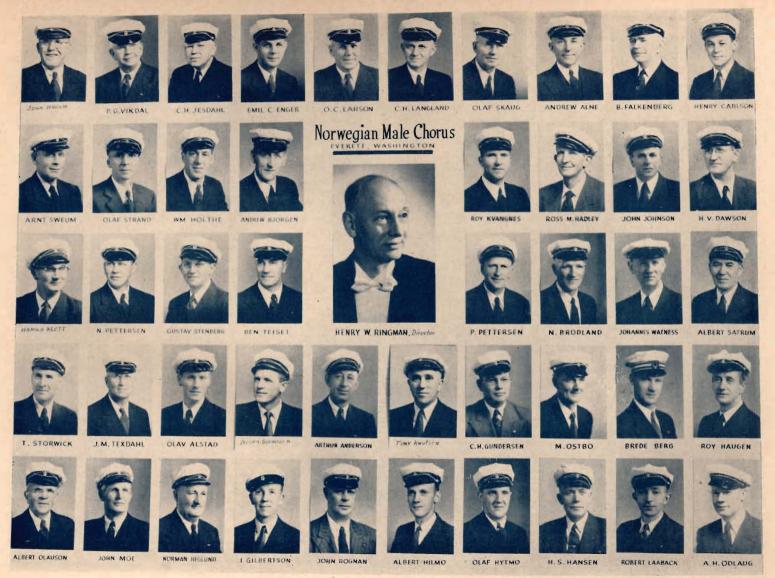

Treasurer
OLAF BOEN
Seattle, Wash.

Director in Chief
HENRY W. RINGMAN
Everett, Wash.

Assistant Director in Chief
PROF. GUNNAR J. MALMIN
Tacoma, Wash.

Honorary Grand Marshal
MELVIN O. SYLLIAASEN
Seatlte, Wash.

### PACIFIC COAST NORWEGIAN SINGERS ASSOCIATION

| Norwegian Male Chorus     | Los Angeles, Calif.   |
|---------------------------|-----------------------|
| Norwegian Singing Society | San Francisco, Calif. |
| Normanna Glee Club        | Oakland, Calif.       |
| The Norwegian Glee Club   | Portland, Oregon      |
| Normanna Male Chorus      | Tacoma, Wash.         |
| The Norwegian Male Chorus | Seattle, Wash.        |
| Norwegian Male Chorus     | Everett, Wash.        |
| Bellingham Male Chorus    | Bellingham, Wash.     |
| Tordenskjold Glee Club    | Spokane, Wash.        |
| Norwegian Male Chorus     | Vancouver, B.C.       |