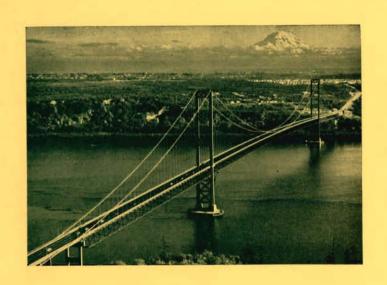

A sturdy, \$18,000,000 structure 5,450 feet long spans the Narrows replacing ill-fated "Galloping Gertie"

Cruise Puget Sound Islands

Tacoma-built boats ply the Pacific, Atlantic and Gulf

Point Defiance's Aquarium has 2,246 live marine specimens; the boathouse has fishing gear and bait