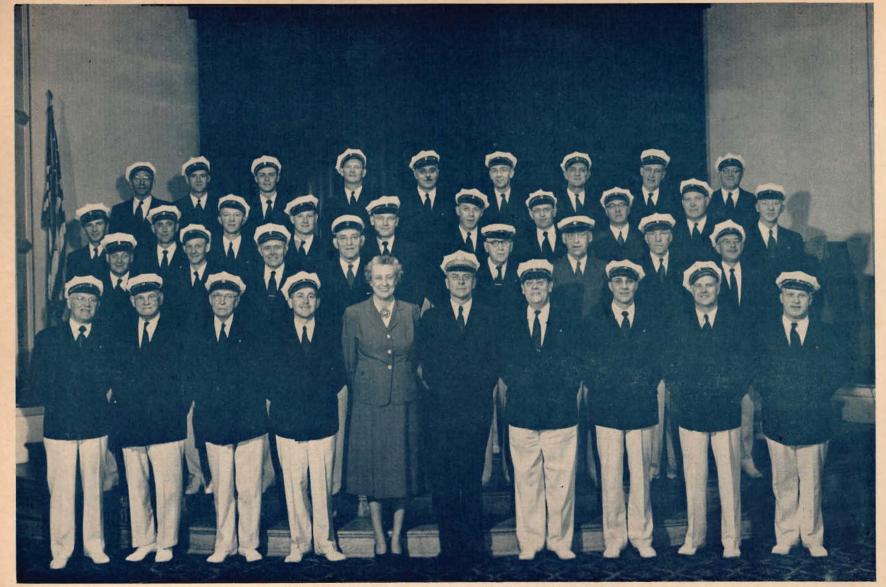

### HONORARY MEMBERS

Mrs. Hilma Olson Mrs. Nick Jetland Mrs. Carl Odegaard

HENRY W. RINGMAN
Director-in-Chief
Everett

PROFESSOR GUNNAR J. MALMIN
Assistant Director-in-Chief
Tacoma

REUBEN H. REDAL Soloist Tacoma

MRS. DOROTHY B. MALMIN
Organist
Tacoma

MISS ORPHA MOSER
Accompanist
Tacoma