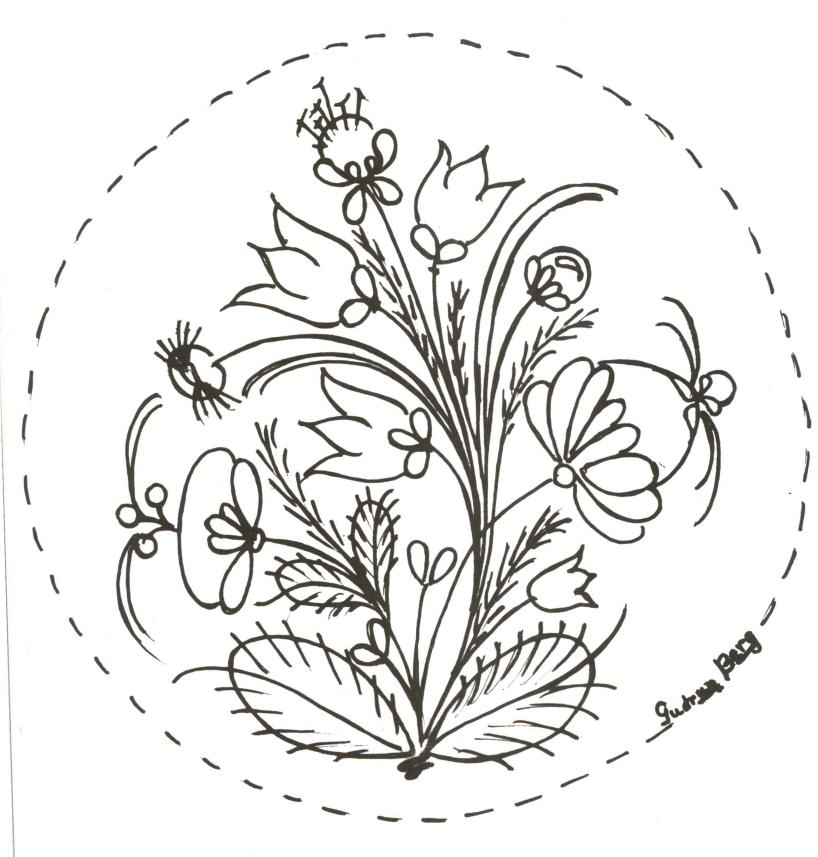

# West Coast

Meeting notes - (cont.)

Jean Alfsen presented gifts from Norway to all outgoing officers.

<u>Program</u> on West Coast Rosemaling presented by Gudren Berg. West Coast Rosemaling is distinguished from the rest of the Rosemaling world by its' bright colors - mostly done in flower boquet designs. It originated in the district of Sogn by the "so-called" Sogndal painters, who pedalled their ware up and down the West Coast. It is found as far north as Trondheim and as far south as Bergen. Most people are familiar with the painter Per Lysen, who revived Rosemaling in America and painted in this style.

The pattern in this edition is shared by Gudrum Berg and is an example of the West Coast style of Rosemaling. Come to the next meeting and see this pattern on

a plate done by Gudrun Berg!

SECOND PAINT IN for all members who can attend at the NORDIC HERITAGE MUSEUM on Saturday, April 9. It will be in the Language Room (where our meetings are held) and will be open at 9 am. and you can stay all day! Bring a sack lunch and coffee will be provided. The association will pay the fee for the use of the room and members attending can contribute \$1 to help defray this cost. We hope that many members will be able to attend. Those that attended in February found it a good opportunity to get together and share ideas. They had a very relaxing and productive day. This is an idea borrowed from the NORDLAND ROSEMALING ASSOCIATION of Grand Forks, North Dakota. They began last summer and are continuing on a monthly basis. Our Board recommended holding one every other month for now. EVERYONE IS WELCOME!