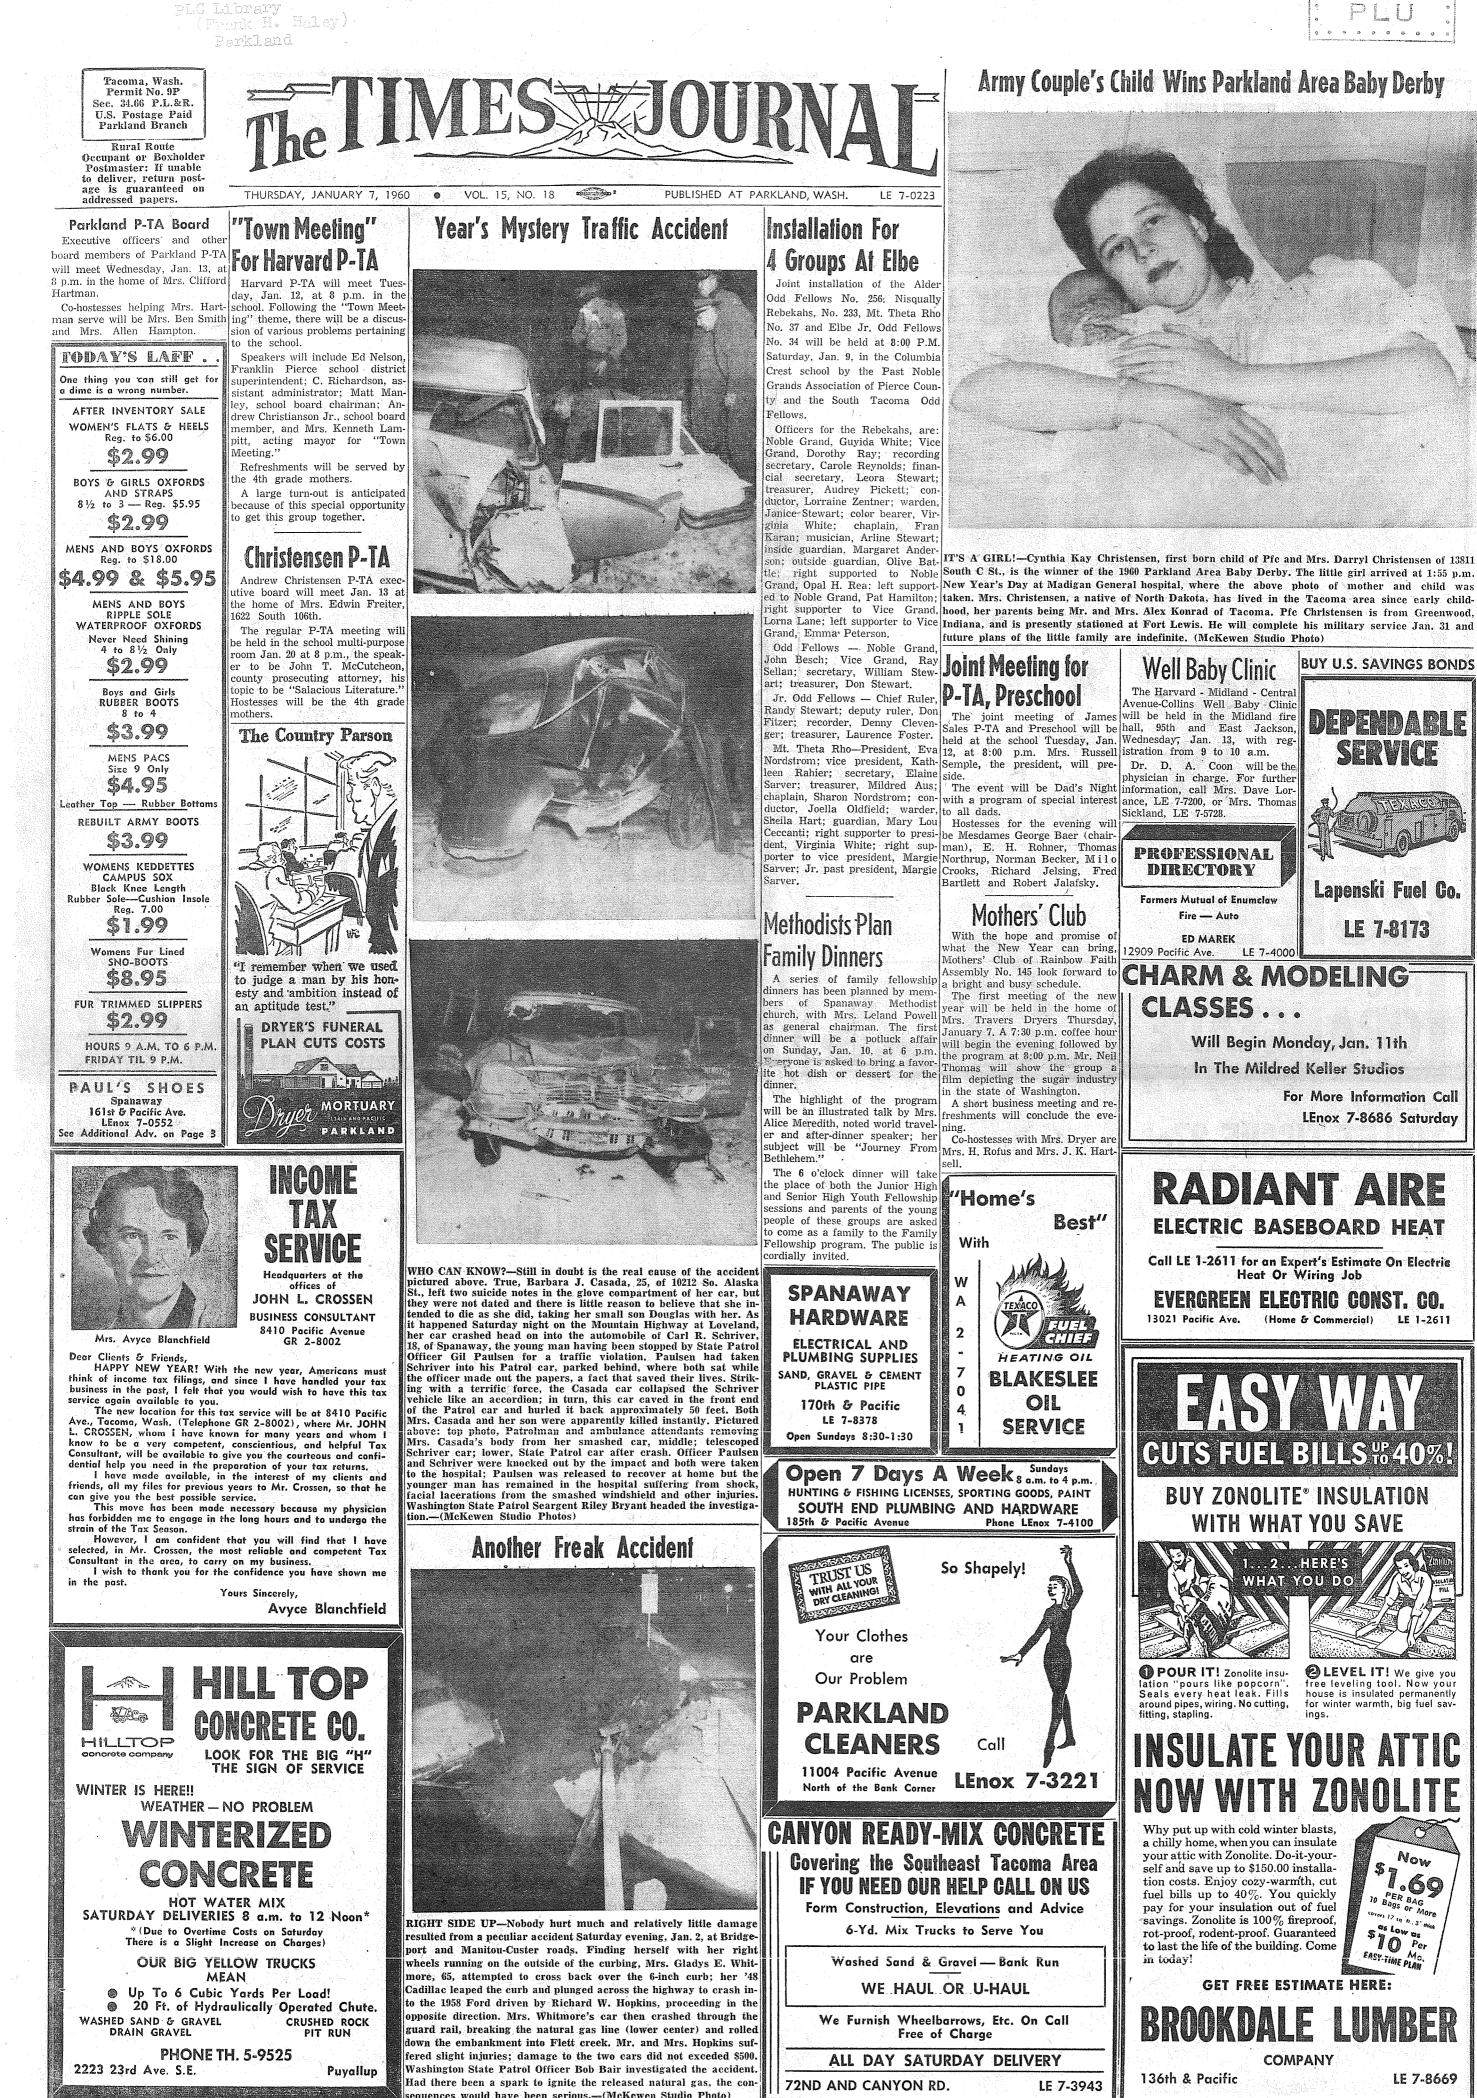

sequences would have been serious.-(McKewen Studio Photo)

MEMBER FEDERAL RESERVE SYSTEM

Thursday, January 7, 1960<sub>1</sub>year are: President, Floyd Ayers; [vice-president; Terry Finklein. The TIMES JOURNAL vice-president, John Pyette; secre-secretary and Duane Fox, trea-