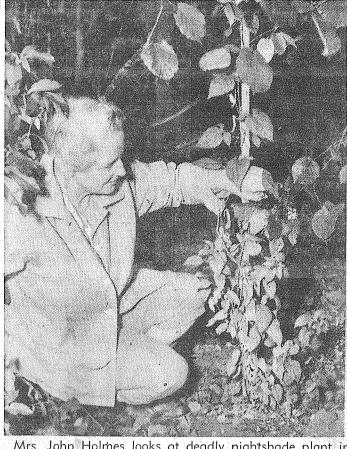

# Is This Killer in Your Yard? Patty Huston Fund Drive Underway

Mrs. John Holmes looks at deadly nightshade plant in the backyard of her home at 216 East 121st. A three year old Tacoma girl died in July from eating the poisonous moved. It was then that other tu-The plant grows to a height of two feet and has leaves re-ness of the situation was realized. sembling those of the popular. — Photo By McKewen Patty underwent one operation last

your garden. An innocent looking moved. weed, which is in reality the deadly nightshade plant, may well

residing in your shrubbery. 1915 East 91st - LE 7-4506 Mrs. John Holmes, of 216 East berries may cause death within a 121st, can well testify to this fact. few hours. he found two right in her own

n contact with the plant during a on contact with the plant during a purple blossoms. The perries approached a perries appear about two months after the plant starts growing. They turn from green to orange to deep red.