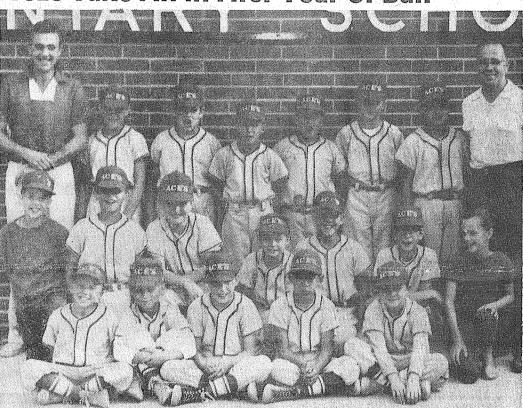

The ACES of Andrew Christensen Elementary School smile happily after winning the Rookie Championship in the Franklin Pierce District with only one loss all season, including tournament play. It was the first year of Rookie Baseball for players and coaches. Sitting in the front row left to right are Doug Cornelius, Jay Richert, Danny Simpson, Fred Spencer, Mike Strackey. Kneeling in the second row are Teddy Riedle (bat boy), Manfred Blasberg, Mike Holm, Roger Ellis, Jerry Steuby, David Morris, and No-Miss-Game Cindy, the mascot. Standing are Ray Morris (Coach), Donald Usher, Alvin Fugate, Earl Wolfe, James Mundell, Doug Ellis, George Perry, Ted Riedle, manager. Absent was Ronnie Woodward. The coach, manager, and players wish to thank the following sponsors for their financial help in making their team successful: Dari Diner, Pacific Avenue Veterinary Clinic, Gordie's Auto Wrecking, Rudy Dehler Masonry Contractor, Smalley's Used Cars, Devereaux Realty, Armstrong Used Cars, Fletcher's Texaco, Parkland Heating Co., Martens Automotive, Sheridan Motors, Cart-Craft, R. W. Rhine Excavating Contractor, IGA Foodtown, Mulls Garage, Mountain & Sales Serv-U, Kimball Body Shop and others who have contributed in any way.