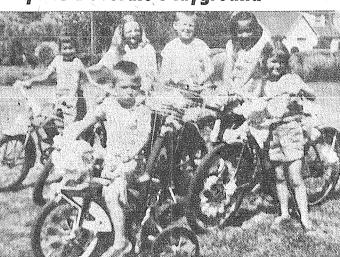

# **Bicycles Decorate Playground**

is by eating the berries.

Roy Entries Open

n display there.

These youngsters had the best decorated bicycles at the All Wheel Day event held recently at the Dawson Playground. This was just one of the many special events that were held on county playgrounds throughout the summer. The season will come to a close this Friday, August 19th. Pictured above are little Philip Spittler on the tricycle in the foreground and, from left to right, Vikki Sampson, Cecilia Dickson, Don-ald Spittler, Yougenie Pederson, and Melodie Spittler.