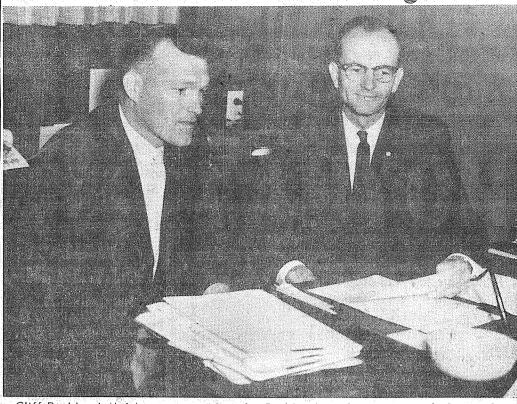

# New Assistant Bank Manager Takes Over Parkland AreaYouth Program

Cliff Becklund (left) goes over ideas for Parkland youth program with George Potter, president of Parkland Business club. Cliff volunteered to take over the youth program for the club. He was recently promoted from assistant cashier at the Parkland Branch of the National Bank of Washington to assistant manager of that same branch, following last month's meeting of the bank's Board of Directors."

The problem of youth develop-! ment and guidance is a natural & Development committee. Parkland area. Lack of proper pointed assistant manager of the recreational facilities and activi- Parkland branch of the National

- McKewen Studio Photo. ately volunteered to take over the concern to the residents of the Then Cliff Becklund, recently ap- Parkland youth program. Cliff is busy in many activities besides the Boy Scouts. He is a member of the Tacoma Chamber ties still presents a stumbling Bank of Washington, came along of Commerce, the Tacoma Retail block on the road to ideal condi- Already possessing considerable Credit Association, treasurer of the

experience with young people (Cliff Parkland Kiwanis Club, the board Until Tuesday, George Potter, is finance chairman of the South- of directors of the Tacoma Chappresident of Parkland Business east District of the Boy Scouts ter American Institute of Banking, Club, had an additional problem, and has three children of his own), the Tacoma Elks, and was assistred berries of the plant, which cause death in a few hours. more were found and the serious. There was no one to fill the chair he well realizes the problems that ant cashier at the bank before of the head of the Youth Progress need to be overcome. He immedi- his recent promotion.