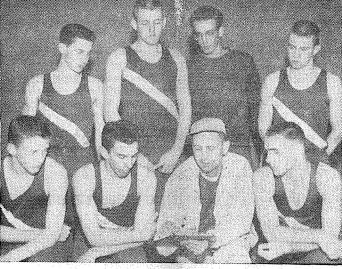

### Pierce Spring Sports Now in Full Swing

Pierce track team returning lettermen talk things over prior to the opening meet of the season against Sumner. The Cards won it and also outscored the Enumclaw Hornets last Friday. They enter the Highline Relays Friday at Highline. From left to right in the front row are Bob Maxfield, Jim Mancuso, Coach Ed Stricherz, and Ken Southall. On the back row are Les Gaines, Reynoir Peterson, Bill Jeffries and Rick Smidt. All are returning lettermen. Golfers, tennis and baseballers are also in action with the warm weather finally making an appearance here. (Photo by C. R.