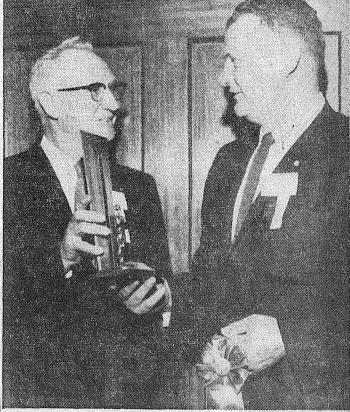

#### MERRY CHRISTMAS

TO ALL OUR MANY CUSTOMERS AND FRIENDS FROM FROM ALL OF US HERE AT

72ND & CANYON ROAD LE 7-3943

Charles E. Bond, delegate from the Pierce County Junior Fair accepted the sweepstakes trophy for the best scrapbook entered in the Washington State Fairs Assn. convention in Bellingham earlier this month Making the presentation was S. J. Agnew, (left) president of the Washington Horse Breeders Association on behalf of the association. The presentation is of partciular significance to Parkland people, since Mrs. Mel Pederson and former fair queen Priscilla created the winning book. It was the first sweepstakes award the fair has received and the first blue ribbon in eight