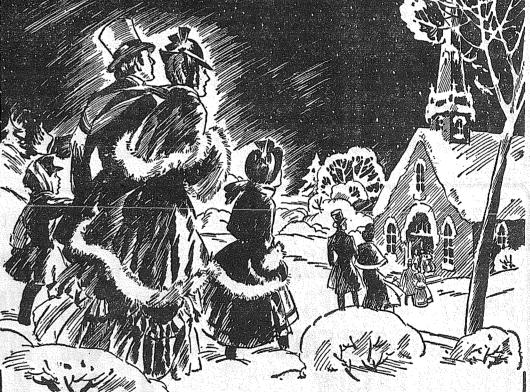

# "And what do you want for Christmas?" Santa, who visited youngsters Saturday

at the Parkland theater, is seen asking the familiar question of one of three junior editions of the Harold Johnson family. Santa is perched on the Parkland Fire truck which escorted him to the theater for the Parkland Business Club's annual Christmas party. (Photo by McKewen)

Despite the harrassment of typi-party. The highlight of the day's Paul Bowen, Chuck Bohall, Harry cal northwest rain, over 900 Park- festivities came shortly after 2:00 Webster, and Harold Wright. and area youngsters flocked to p.m. when Santa Claus (Walter Santa had candy canes for all the Parkland theater last Satur-Fritz) came roaring up to the day, practically jamming the 940 theater on a big red Parkland Fire the, children, and met each one

truck driven by Howard Carmin, as they came crowding out of seat capacity of the theater. The occasion was the annual Also helping were Fire Chief Bud the theater after the show to see Parkland Business Club Christmas Larson, who arranged the trip, him. All the youngsters enjoyed