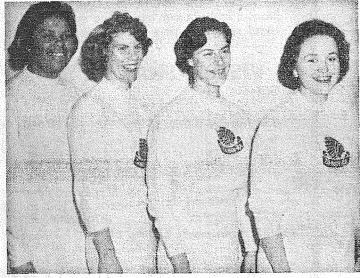

### FP Homecoming Festivities **Will Begin Tomorrow**

Franklin Pierce Homecoming committee, left to right: Mary Ann Aldrich; Judy McNickle, chairman; Margaret Logan and Sue Jensen.

Kicking-off the basketball season Ann Aldrich, girls' Club president, and honoring alumni, the Frank-lin Pierce student body begins A reception for alumni is homecoming festivities tomorrow scheduled for the evening of with an assembly featuring the December 30 at the school, followed crowning of the 1960-61 homecom- by a basketball game with Lincoln and an after-game dance

Chairman Judy McNickle has based on the theme of welcoming issued a special invitation to all

Some Alumni included in the asalumni to attend the affair. Alumni and student perfor- sembly program are Darlene Henmances, the drawing of a ticket drickson, Joanne Ripoli, Judy Abfor a gift certificate raffle and bot, Sharron Peecher, Roxanne community singing will also be Johnson, Sue Sullivan and Virpresented on the program. Mary ginia Miller. 