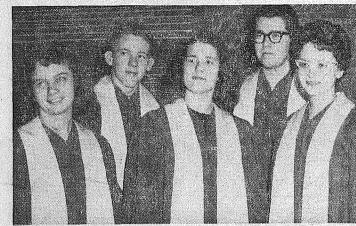

**FP Xmas Concert Tonite** 

Seen in rehearsal for Franklin Pierce's annual Christmas Concert to be performed in the school gymnasium this evening are vocalists Wanda Stedtfeld, Harold Isenberger, Kathy Kanson, Chauncey Turney and Linda Ellefson.