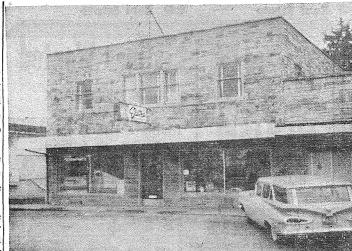

**Family Portrait** Studio 8411 Park Avenue

Assisting with the production in Spanaway fire district commissioners (left to right) Har-and an Uncle Wiggly game and a various back-stage positions are old Hillman, Emerson Tarpenning, George Schnelle, and Bill coloring book for the girls. Sum-Shirley Bottiger, student director; Righetti watch as Don K. Loete signs building contract for mit Trading will present a York Mr. and Mrs. Kenneth Pitzler, will be installed as honored gueen of Margaret Van Alstyne, technical 40x52 addition to the Spanaway fire station.

The Spanaway fire district commissioners have made several thousand dollars worth of improves and dollars worth of improves.

The Spanaway fire district commissioners have made several thousand dollars worth of improves.

The Parklan

Brian Douglas Proud parents are Mr. and Mrs. dist Church.

The Spanaway Progressive Com-Howard Funkhauser, whose son, Grandparents are Mr. and Mrs. C. H. Funkhauser.

the expense of moving the Scou Brian is welcomed home by two building from the School ground sisters, Denise and Gayle. to its present location. Adults -75 cents. Children under 12 - 50

The Scouts are having the pan cake feed to raise money to pay

The Spanaway Preschool board

FIRST LOVE DIAMONDS

8238 Pacific Avenue 

SHOP EARLY FOR YOUR FAVORITE FOODS

Hardanger Lefse imported from Norway 🌘 Lutefish 🌑 and Holland Herring Anchovies and Fish Balls Smoked Salmon ● Sprats in Dill ● Wine and Lemon ● Rullepulse ● Salami ● Goat Cheese ● Tybo and Nokkelost ● A Large Variety of Flat Breads Lingonberries in Bulk and Jars