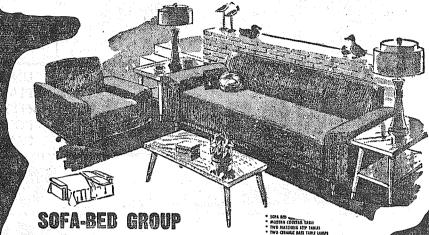

# MCCLAINE

8608 So. Tacoma Way

Presiding at the reception follow- attend.

Furniture Values

Regular 259.95 . . . Save \$60 COMPLETE 7-PIECE "DESIGNER"

This terrific group is yours at an all - time value price. You get everything; beautifully styled sofa, that converts to full size bed, matching chair, cocktail table, 2 matching step-tables plus 2 modern table lamps. Complete assorted colors, 7 sets in stock.