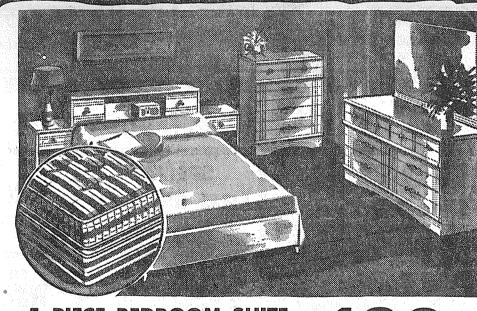

# MCCLAINE

8608 So. Tacoma Way

Presiding at the reception follow- attend.

Furniture Values

Regular 259.95 . . . Save \$60 COMPLETE 7-PIECE "DESIGNER"

This terrific group is yours at an all - time value price. You get everything; beautifully styled sofa, that converts to full size bed, matching chair, cocktail table, 2 matching step-tables plus 2 modern table lamps. Complete assorted colors, 7 sets in stock.

Other 7-Pc. Groups from

6-PIECE KITCHEN ENSEMBLE

AS LOW AS

5-PIECE BEDROOM SUITE Beautiful Harmon dresser, tilting plate glass mirror, sliding door bookcase bed, multiple coil attractive inner spring mattress and matching box