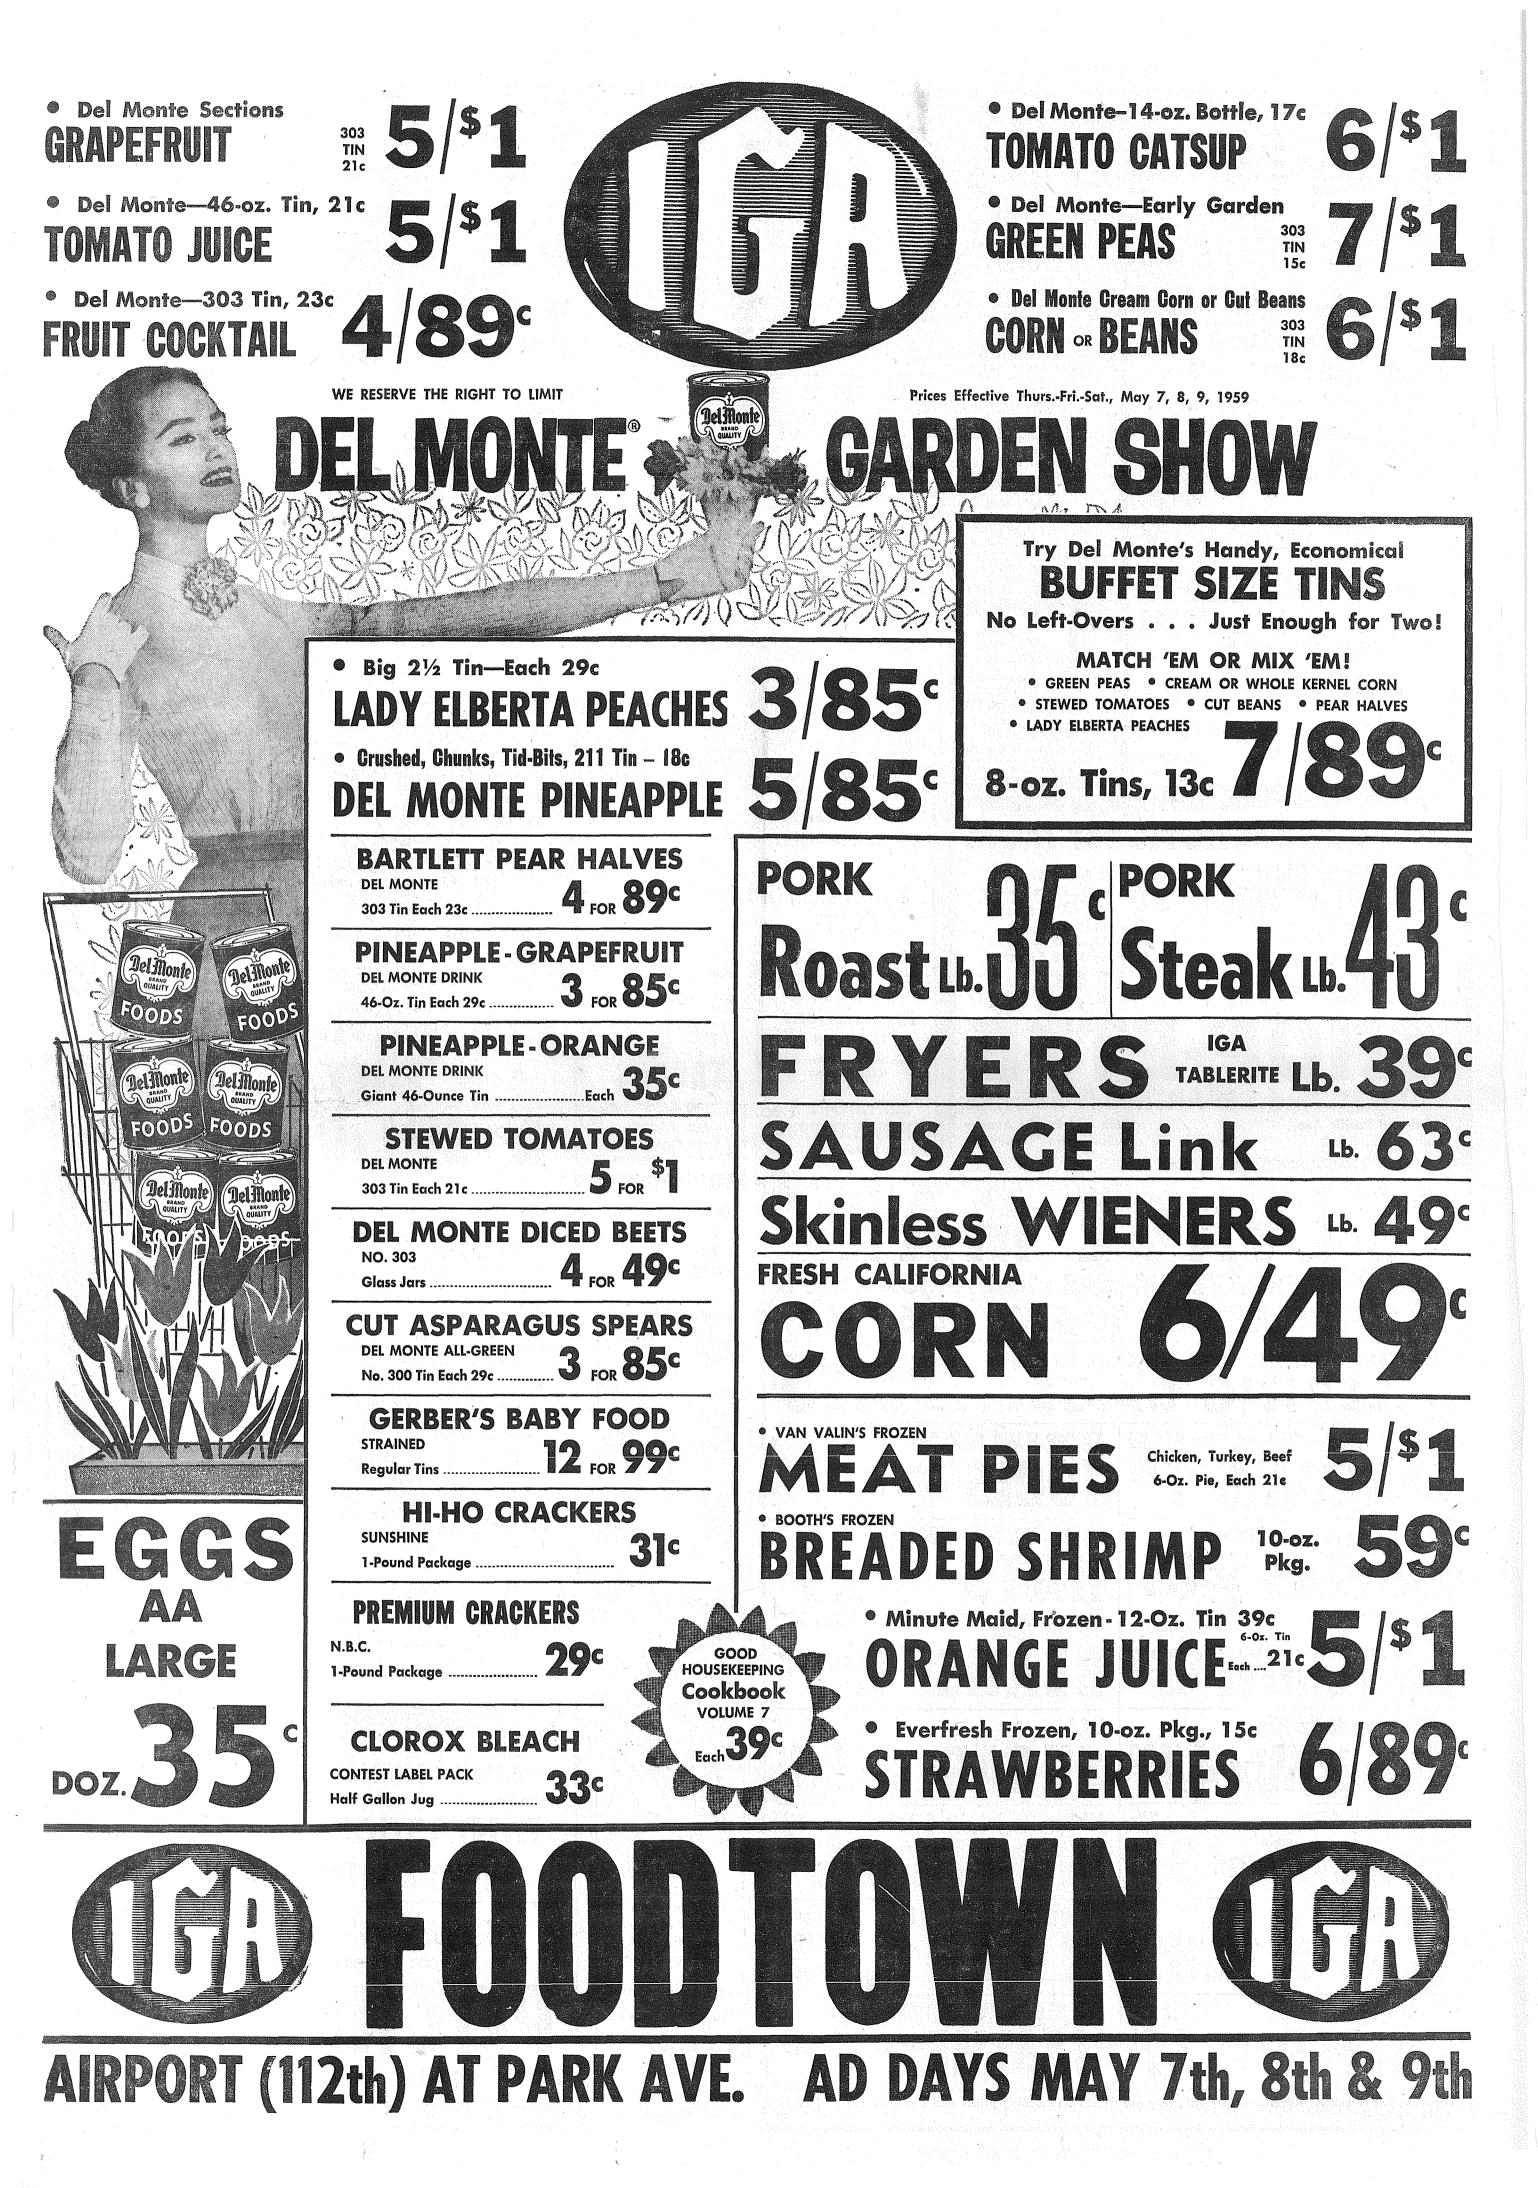

| ardenside Tomatoes       | No. 2½ Can<br>Case of 24             | 23c <sup>\$</sup> 4 <sup>5</sup> " 93c |
|--------------------------|--------------------------------------|----------------------------------------|
| Pillsbury Cake Mixes     | White, Chocolate<br>Golden, or Fudge | 17-0z. <b>4/\$1</b>                    |
| <b>Del Monte Peaches</b> |                                      | 4 17-0z. \$1.00                        |
| Swansons Meat Pies       | Fresh<br>Frozen                      | 8-0z. 25c                              |
| Minute Maid Orange       | Juice                                | <b>2</b> <sup>6-Oz.</sup> <b>45c</b>   |
|                          |                                      |                                        |

| Arizona—Juicy, sweet. Seasons low price<br>8-Lb.<br>Bag <b>49c</b>               | Head—Large, Ideal for favorite salad<br>Lettuce                        |
|----------------------------------------------------------------------------------|------------------------------------------------------------------------|
| Winesap—F'cy Grade. 24-lb. box \$1.29<br>Apples Lb. 60                           | Valencia—Special low price. New crop<br>5-Lb.<br><b>6 Cranges</b> —Bag |
| MOTHER'S DAY POTTED<br>Including Combinat<br>Hydrangeas — Cala<br>Mums — Azalias | ions:<br>diums                                                         |

## **Fresh Pork Picnic Style Fresh Pork Shoulder Cut** Beef Pot Roast U. S. Choice-Blade 47c **Bar S Smoked** Beef Rump Roast Choice ...ь. 79с Armour's Beef Cube Steak Choice Liver Sausage ...ь. 39с ..**lb. 89**G Roasts 290 Round Steak U.S. Choice Beef-Bottom Cut .... Fresh Ocean Caught Prices effective Thursday, May 7, through Saturday, May 9, at 82nd & Pacific Safeway.