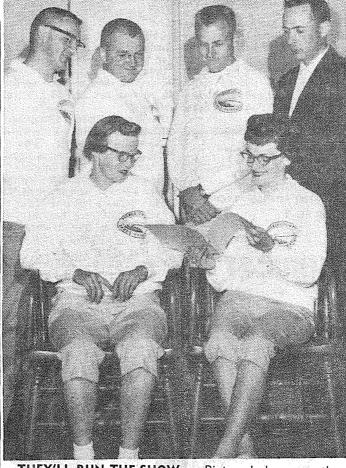

## 'Greatest Show on Earth' Is Theme

THEY'LL RUN THE SHOW — Pictured above are the Pierce County recreation leaders in the Franklin Pierce area. They are, left to right: Front row-Margaret Heinrick (Dawson), Sara Johnston, (Collins School and Central Avenue School) back row, George Fossen (Spanaway School), Larry Geppert (James Sales School), Wilber Elliot (Parkland Park), and Del Schafer (Director of Recreation for the Franklin Pierce (Photo by Clarence J. Seman).

wonderful co-operation from the in its first year.

The week of July 13 to July 17 mothers in that area. Margaret ricia Neshiem. will feature a circus theme on the Heinrick at Dawson had tremenplaygrounds. One of the week's outstanding events will be a Clown's Birthday Party to which learned a created a create a all children are invited if they dress out the Dawson area. Larry Gep- row, Karen Rouse, Barbara Sea-

will give all children an opportunity have provided transportation. Will mothers of Scouts and non-Scouts land School grounds. to show off their favorite pet Elliot's Parkland Park Tigers have whose names are on the list at whether it be a cow or a flea, two softball victories under their Girl Scout Headquarters but not There will be all types of classifications for any and all pets.

Day Camp. that there are vacantage of the control of the con

A Playground Pentathlon will Del Schafer, Recreation Di-cies at Day Camp and they may satisfy all those who like a more rector, reports that openings for still join the group. athletic flavor in their play. This : 9 final swim session at the South will be a preparation for the All-End Pool were quickly filled. The County Junior Olympics to be held maximum number of children (200) at Lincoln Bowl, on July 21 and were signed up and a number of others had to be turned away. Plan SS Picnic Sara Johnston reports from Col- This new learn-to-swim program ins School that she is getting has met with tremendous success