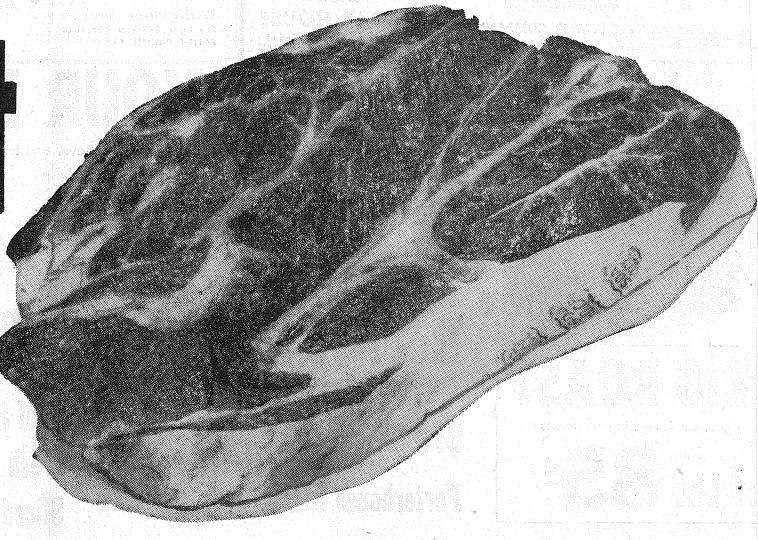

JIF - 10c Off Label - 18-Oz. Jar

KRAFT - 20-Oz. Jar

GRAPE JELLY

FRESH GRAIN FED

**BONELESS ROLLED BRISKET** 

RIGHT FOR BAKING OR Barbecue -

Whole 3 to 5

Baseball

# COCEBEEN COCEWE

U. S. Graded Choice . . . Blade Cuts

Cut from tender, lean chucks specially aged for flavor. Here's a perfect roast . . . truly ideal for choice meals.

## CHUCK STEAKS

U. S. Graded Choice Chunk Steaks, cut from specially aged beef for tenderness . . . and finer Havor

U. S. Choice Boneless Cross-Rib Roasts! Guaranteed tender and Juicy or your money will be refunded.