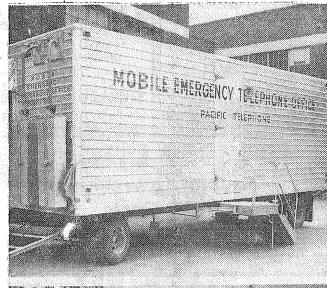

Telephone Unit to Aid Civil Defense hour. Each group of children will present an example of what was

EMERGENCY TRAILER — Pacific Telephone's new emergency trailer-office, pictured above, was moved recently to Yakima to be housed at the company's civilian defense center. In case of disaster anywhere in the state, the trailer will make it possible to restore telephone service in a matter of hours. The trailer contains five positions of manual switchboard, can serve 4,400 customers.