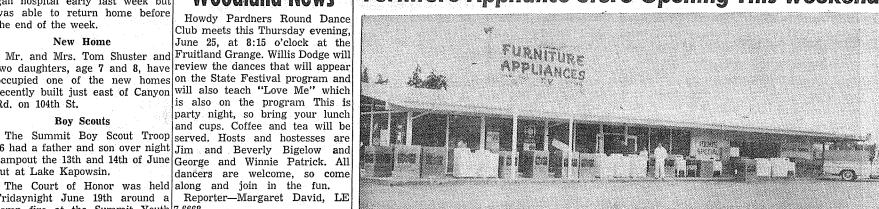

## Furniture-Appliance Store Opening This Weekend

FULL HOUSE, MORE COMING — There will be plenty to see at the new Summit Furniture & Appliance Store, 5303 East 112th St., at this week's formal opening. Shown above is part of the huge shipment of Maytag appliances ordered for the grand opening sale, with other items still to be unloaded. Near the center of the picture, watching the delivery project, may be seen the store owners, left to right: John Franz, Mrs. Russell Frick and Mr. Frick. (Photo by McKewen.)

ironers, freezers, etc.

Always welcome in a growing in a wide selection of styles, ma-Frick having been associated with community is the opening of a terials and colors to suit any home, furniture and appliance selling for business offering a line of goods with competitive prices always. the past 13½ years. or services not previously avail-The Maytag display is truly able in the locality. From this amazing, representing a carload viewpoint, the formal opening of the Summit Furniture & Appliance opening sale. This volume buy will and most optimistic regarding the Co., 5303 East 112th St., will prove make possible real bargains in future of the neighborhood. They a popular event to people of the these standard washers, dryers, appreciate the savings in this low

Summit Furniture & Appliance Co. will be showing a large assort new business will be a complete to their customers. The concern ment of sparkling new furniture appliance repair department, with will maintain a delivery system, and appliances in the wanted an expert service man in charge. with Ralph Johnson in charge, brands, featuring the time-tested Summit Furniture & Appliance transporting purchases to homes. F. S. Harmon line of furniture, Co. is owned by John Franz and which is manufactured in Tacoma; Russell Frick. John Franz is the day, Friday and Saturday, there also Maytag, Norge and Philco owner - manager of Franz Furni- will be gift awards and coffee and appliances and Packard Bell tele-ture, 8406 South Tacoma Way, and cake for grown-ups, treats for the vision sets.

There will be modern F. S. in charge of the Summit store. friendly greeting to the people Harmon furniture for the living Both have had extensive exper- whom they hope to know as neighroom, dining room and bedroom, lience in this line of business, bors and friends for many years.

Both Mr. Franz and Mr. Frick purchase ordered especially for the are delighted with their new store overhead set-up and will be most Rounding out the scope of the happy to pass these savings along

At the weekend opening, Thurs-Russell Frick will be personally kiddies, together with a cordial,