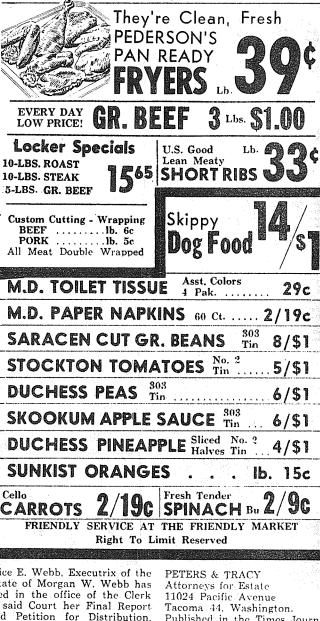

NOTICE OF HEARING OF PETITION FOR AWARD IN

FINAL REPORT AND PETITION FOR DISTRIBUTION In the Matter of the Estate of FREDERICK R. BROTHERTON Deceased.

LIEU OF HOMESTEAD AND

NOTICE IS HEREBY GIVEN that MARY R. BROTHERTON, administratrix of the estate of FREDERICK R. BROTHERTON deceased has filed in the office of the Clerk of said Court her Petition for Award in Lieu of Homestead and Final Report & Petition for Distribution, asking the Court to set aside certain property in lieu of homestead and to settle said report distribute the property to the persons thereto entitled and to discharge said administratrix and that said Petition for Award in Lieu of Homestead and Final Report and Petition for Distribution will be heard on the 20th day of June, 1962, at 9:30 a.m. at the Court room of





FRIENDLY MARKET

Hrs: 8:30 a.m. to 7 p.m. - Closed Sun.

162nd and Park Ave.