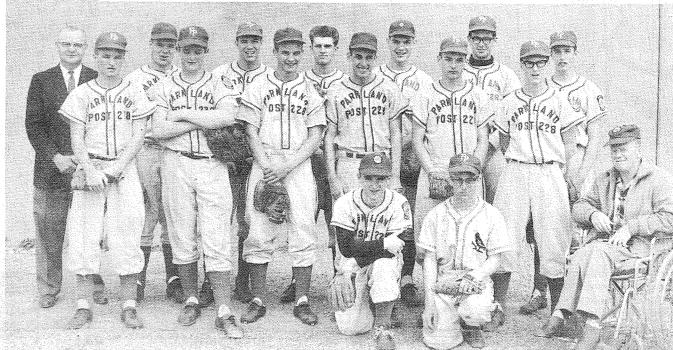

### Parkland Post 228 baseball team, shown above. row: Dale Tommervik, Jerry Bittner, Harvey Wag-

Manager Glenn Galbreath on the right. Assistant and principles of educat-Kneeling: Mike Bertucci and Claude Blessing. First Coach Bob Hauk, and players Tom Tommervik and ion at the University of Rick Loomis were absent when the photo was made. Nebraska; Mahlon Read. ner, Jim Hart, Keith Smith, Bruce Harding. Second The team is a member of the Pierce County Connie