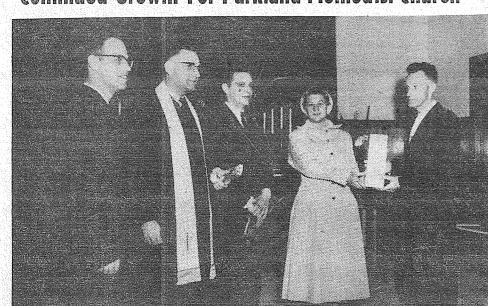

The Methodist people in Park-| At a recent worship service, the in the box, along with other items land are erecting a new Church project was launched with a fit-of historical interest. Pictured School unit as an addition to the ting ceremony at which the Super- above is Val Berntsen, the builder Army Chapel that was purchased intendent of the Tacoma District, who is in charge of the constructwo years ago and moved from Rev. Raymond Proudfoot, pre-tion, receiving the metal box from North Fort Lewis to their new site sided. After preaching the morn-Mrs. John Stanley, chairman of as 123rd and "A" Streets. The ing sermon, Rev. Proudfoot pre- the Commission on Education. new building will be 100 feet long sented a copy of the Methodist Looking on, right to left, are Wiland 40 feet wide. The two-story Discipline to be placed in a metal bur Roberts, chairman of the structure will be of frame con- box and sealed in the foundation Building Committee, Rev. Raystruction and will provide 13 class wall. The signatures of all per-mond Proudfoot and Rev. Donald rooms, rest rooms on both floors sons present at the worship ser- Nothdurft, Pastor. vice were also gathered and placed