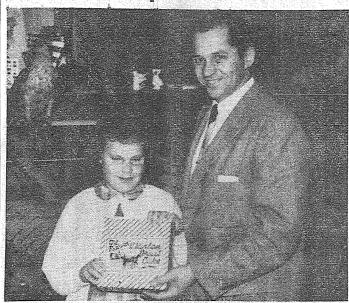

# Want to Help a Blind Child?

and will fly one of his planes to the safety of the the scene and Santa will land via the scene and Santa will land via to have Washington State Patrol officers present to handle will be used to aid the blind children's education. Orders for either School, and Earl Clarke, of the Tacoma Civitan Group, holding a World Famous Claxton Fruit Cake. The Civitans are sponsoring the fruit cake sale and the entire proceeds will be used to aid the blind children's education. Orders for either Sunny Schomburg; Fourth Messenger, Sunny Schomburg; Fourth Messenger, traffic and assist in any possible way. The event is sponsored by (Continued on Page 4) will be used to aid the blind children's education. Orders for elaborated fruit cakes may be placed by calling BR 2-0379. Let your Christmas fruit cake bring double cheer this year by ordering to aid the blind children.—(Photo by Dixon).