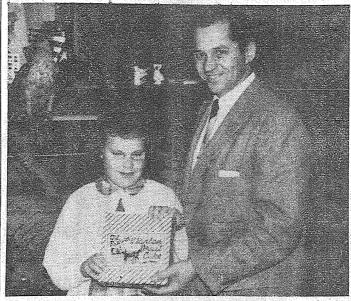

# Want to Help a Blind Child?

and will fly one of his planes to the safety of the the scene and Santa will land via the scene and Santa will land via to have Washington State Patrol officers present to handle will be used to aid the blind children's education. Orders for either School, and Earl Clarke, of the Tacoma Civitan Group, holding a World Famous Claxton Fruit Cake. The Civitans are sponsoring the fruit cake sale and the entire proceeds will be used to aid the blind children's education. Orders for either Sunny Schomburg; Fourth Messenger, Sunny Schomburg; Fourth Messenger, traffic and assist in any possible way. The event is sponsored by (Continued on Page 4) will be used to aid the blind children's education. Orders for elaborated fruit cakes may be placed by calling BR 2-0379. Let your Christmas fruit cake bring double cheer this year by ordering to aid the blind children.—(Photo by Dixon).