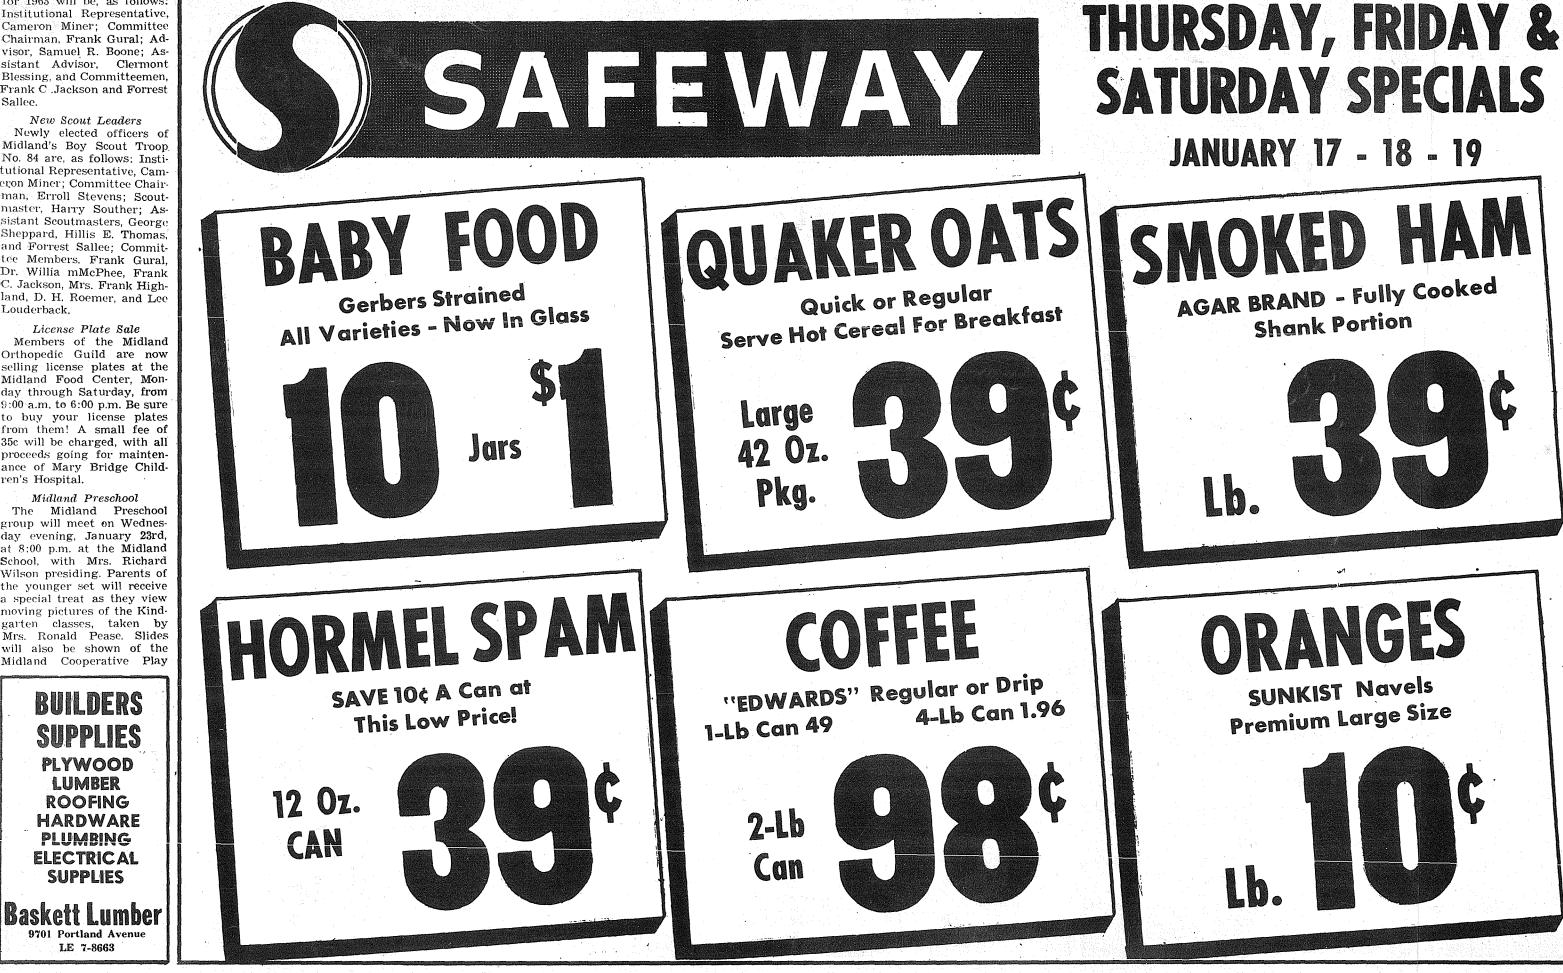

mbers of the Midland Orthopedic Guild are now selling license plates at the Midland Food Center, Monday through Saturday, from 9:00 a.m. to 6:00 p.m. Be sure to buy your license plates from them! A small fee of 35c will be charged, with all proceeds going for maintenance of Mary Bridge Children's Hospital.

Midland Preschool The Midland Preschool group will meet on Wednesday evening, January 23rd, at 8:00 p.m. at the Midland School, with Mrs. Richard Wilson presiding. Parents of the younger set will receive a special treat as they view moving pictures of the Kindgarten classes, taken by Mrs. Ronald Pease. Slides will also be shown of the Midland Cooperative Play

BUILDERS

**SUPPLIES** 

PLYWOOD LUMBER

ROOFING

HARDWARE

PLUMBING ELECTRICAL

**SUPPLIES** 

9701 Portland Avenue LE 7-8663