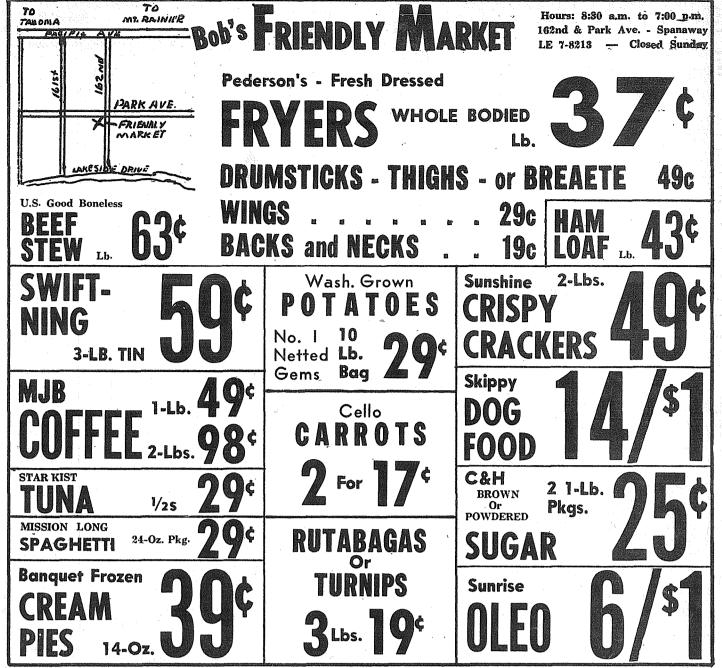

218 E. Polk St.; Johnnies Custom Building, \$10,000 residence, 9524 72nd St. E., Puyallup; Edward P. Fellenberg, \$17,000 residence. 9718 Fruitland Ave., Puyallup: Jack Peters, \$9,200 residence, Knoble Road, and 177 St. E.;; Ray Cannon, \$22,500 residence, 7722 124th St. E., Puyallup; Roy P. Holsten, \$23.000 residence, 10120 Fruitland Ave., Puyallup.

### Joins Navy

P. N. Diercks, son of Mrs. June Warren of Route 2, Box 1133, Spanaway, has enlisted in the U.S. Navy and is now undergoing basic training at San Diego, Calif.

Webb Electric Co. **Commercial** - Residential We Recommend & Install **Electro-Ray Heat** 

• WIRING & ELECTRICAL SUPPLIES • 24 Hr. EMERGENCY SERVICE

LE 1-1133 **11112** Pacific Avenue







SELL AND PROFIT... BUY AND SAVE ... GET A BETTER JOB ... HIRE GOOD HELP!



## **Slide Program Set As Midland P-TA Plans Activities, Rummage Sale**

#### Mts. Frank Gural LE 7-5939

The January meeting of the Harvard P-TA will be held on Thursday evening, January 17th, at 8:00 p.m., at the Harvard School audi- be held at 7:00 p.m., precedtorium, with William C. ing the general meeting. Burke presiding. Slides of our own community, that been set to music and en- Club, at the January meeting, titled "Symphony in Sound and Color," will be shown by at the Club Hall, 96th and Mrs. Jack Larson and Miss East Harrison, on Saturday Jerry Larson. The public is invited to attend. Third grade mothers will serve re-

freshments. Rummage is still needed for the Rummage Sale to be held Friday and Saturday, have any items you would Mrs. Henry Weeks, Mr. and property. like to do