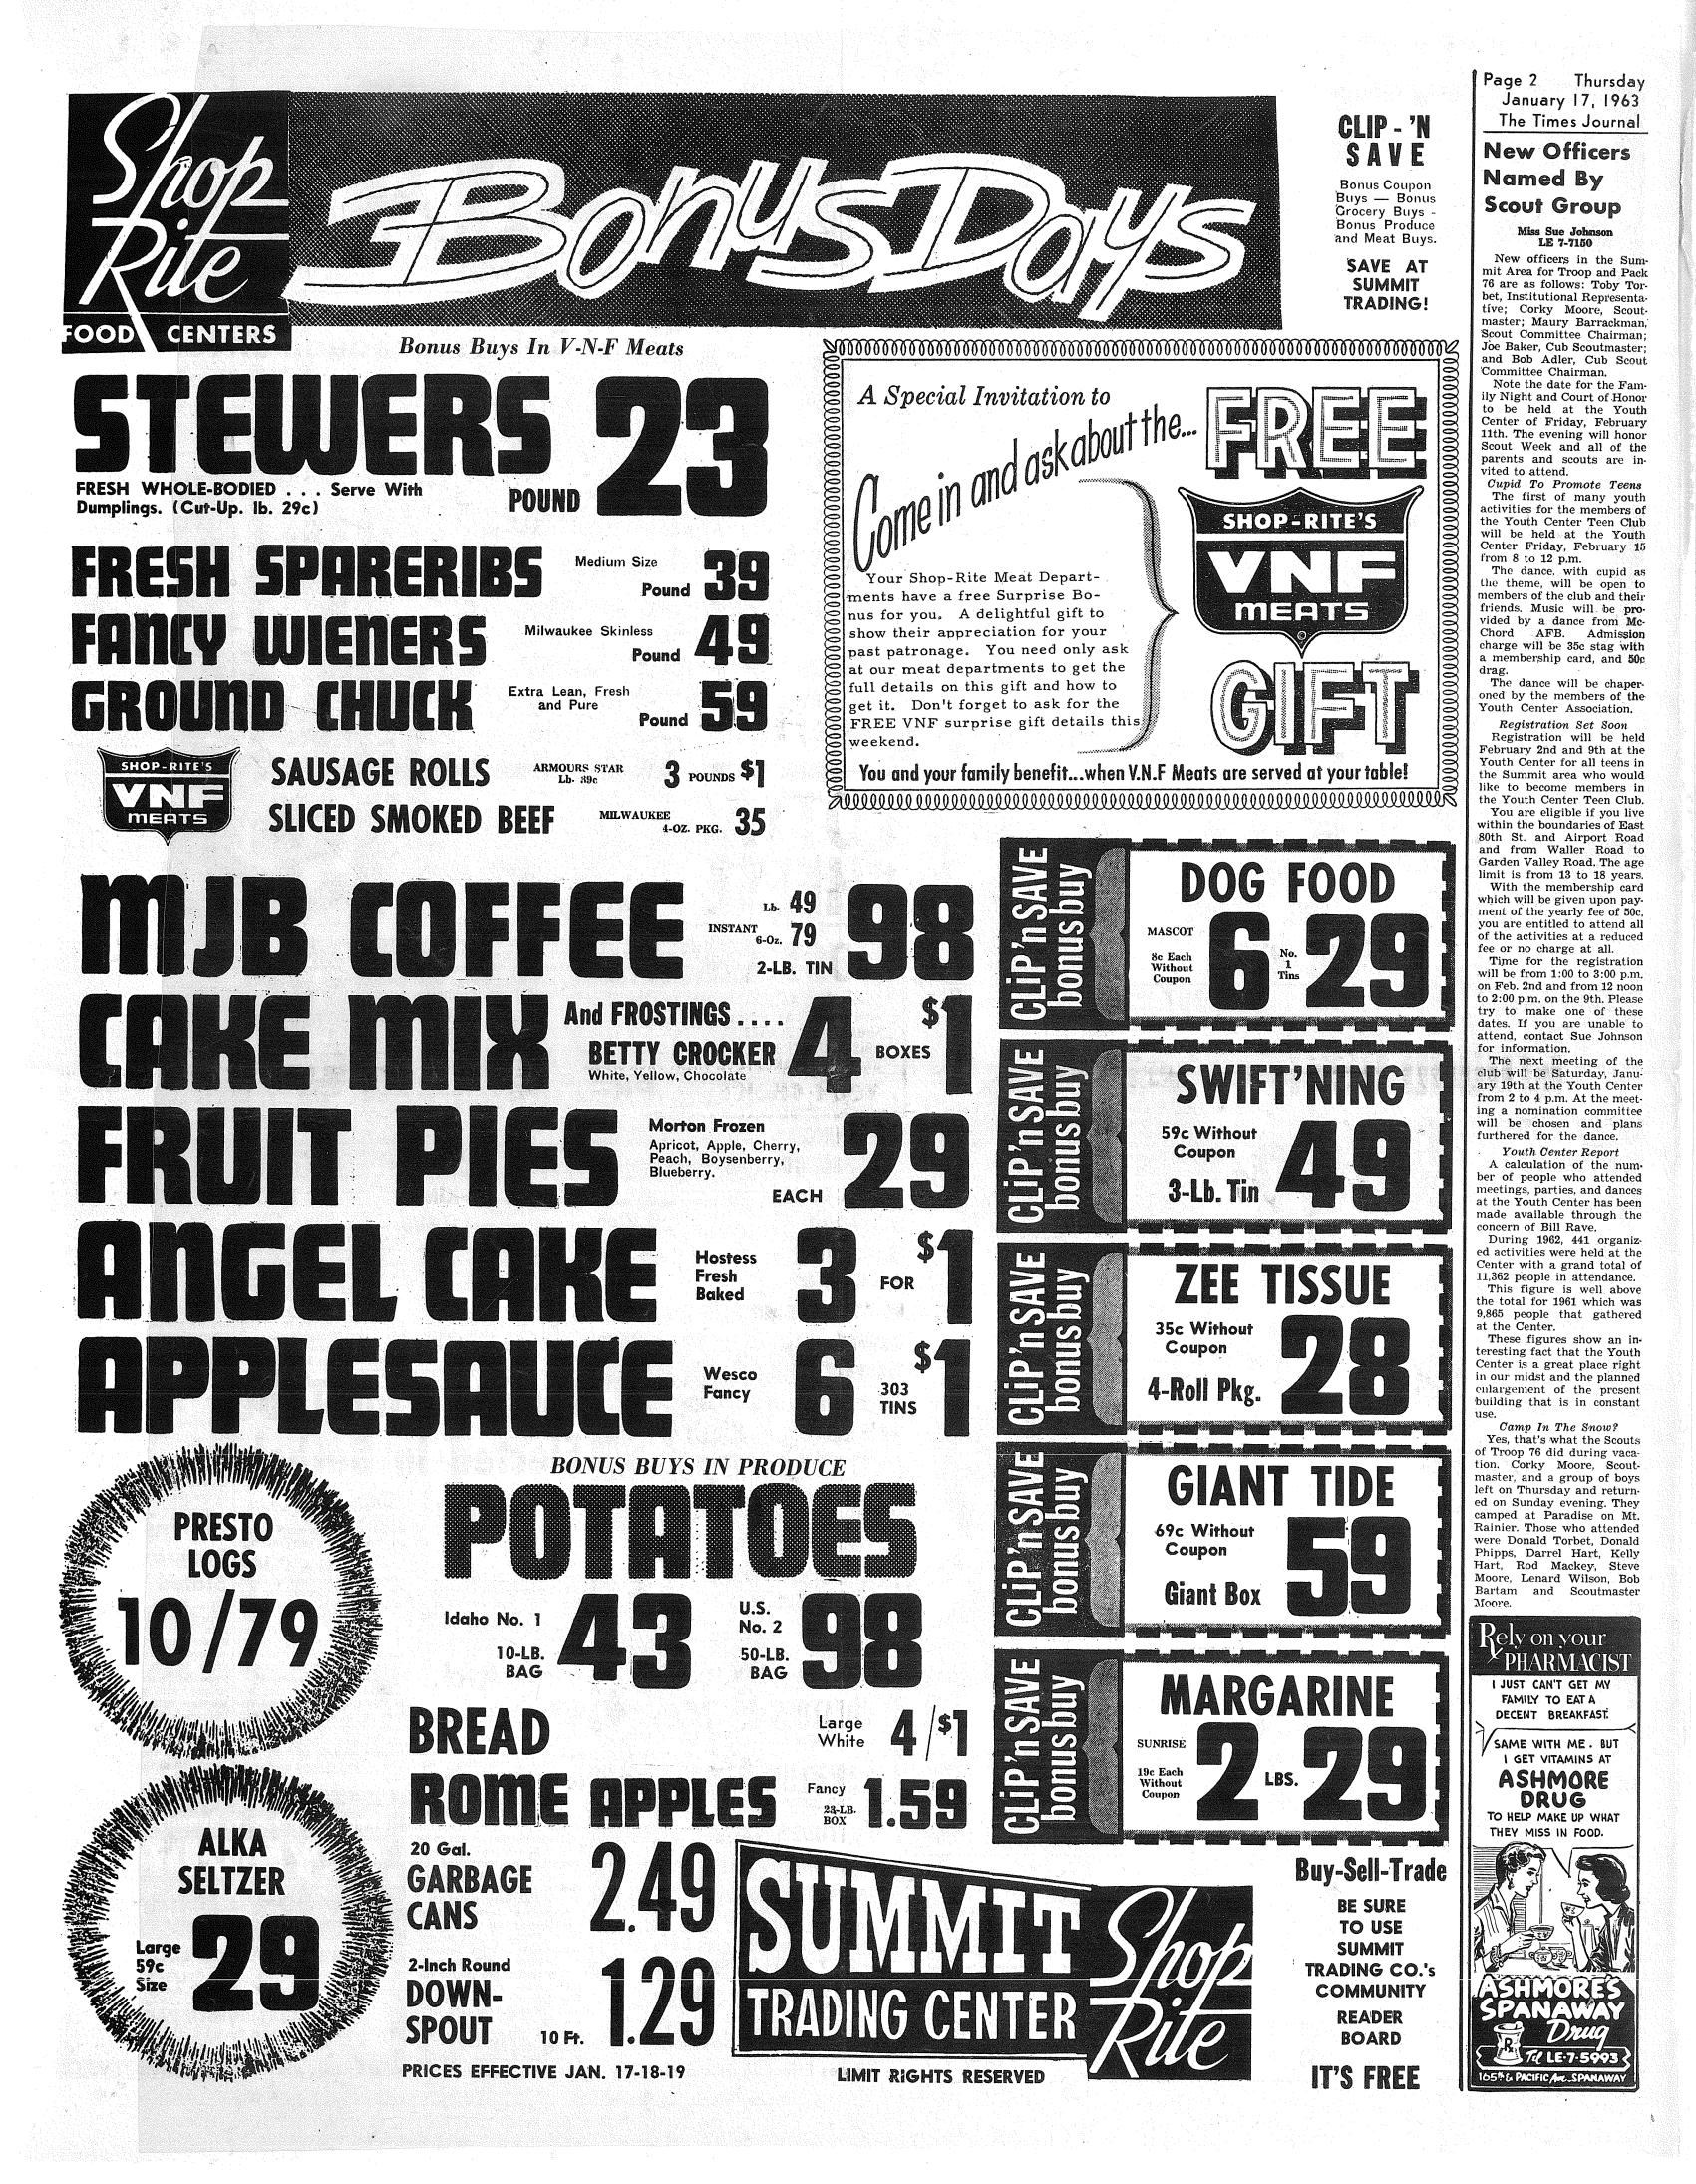

Monday, 8:15 until 10 p.m. ings may be made and all Volleyball, basketball, tumblsuch filings must be made in ing and the trampolining person. The office hours are program will be open to from 8:30 a.m. to 4:30 p.m. everyone in the district. The office is closed on Satur-Bob Ross will be the recrea

tion leader.



**RECENTLY INSTALLED OFFICERS** of the Spanaway and Elk Plain Fire Departments posed recently at their installation at the Firs. In the top photo, Spanaway officers are: left to right, Gerald McCullough, treasurer; Dan Kelly, secretary; Richard Sacco,

vice-president, and John Todd, president. In the lower photo, Elk Plain officers are: Connie Lawson, treasurer; Bill Clark, secretary; Donald Rosenberry, vice-president, and Robert Landgrebe, president.

—Times Journal Photos







| 그는 것 같아요. 이번 것 같아요.