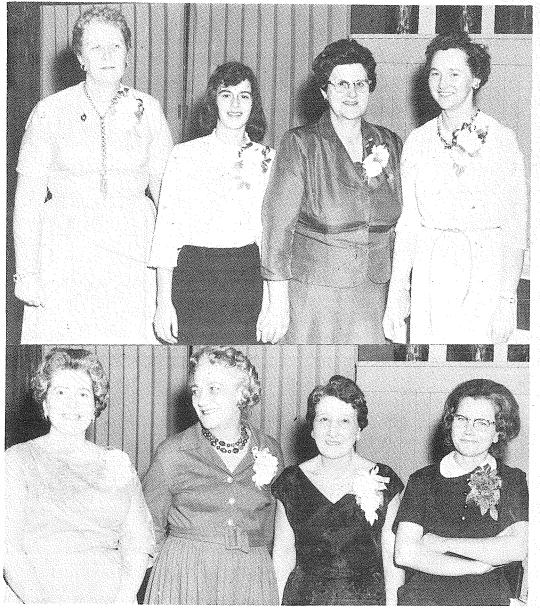

tion leader.

**RECENTLY INSTALLED OFFICERS** of the Spanaway and Elk Plain Fire Departments posed recently at their installation at the Firs. In the top photo, Spanaway officers are: left to right, Gerald McCullough, treasurer; Dan Kelly, secretary; Richard Sacco,

vice-president, and John Todd, president. In the lower photo, Elk Plain officers are: Connie Lawson, treasurer; Bill Clark, secretary; Donald Rosenberry, vice-president, and Robert Landgrebe, president.