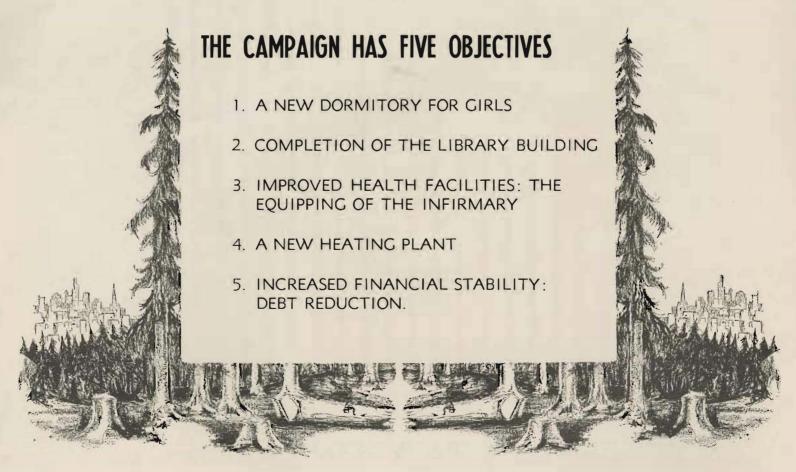

# 'The Golden Jubilee Campaign'

TO RAISE \$150,000 BY PENTECOST, 1942

THE "LARGE GIFTS" SOLICITATION PRECEDES THE GENERAL CANVASS OF LUTHERAN CONGREGATIONS WHICH BEGINS AFTER EASTER, 1942.

Pacific Lutheran College has a splendid faculty, men and women of extensive training, sound learning and high ideals. It has a growing student body, with Christian backgrounds, alert and ambitious.

But its physical plant has long since become inadequate. The College needs buildings and other facilities. A building program has been approved which will meet those needs. A start has been made on that program with the erection of the president's residence and the splendid new Library Building.

Urgent needs are a residence for women students, a heating plant and a gymnasium.

With these immediate needs met, the College could go forward in its program of Christian Education.

That it may begin its second half century adequately equipped, the College invites friends to invest in this great program.