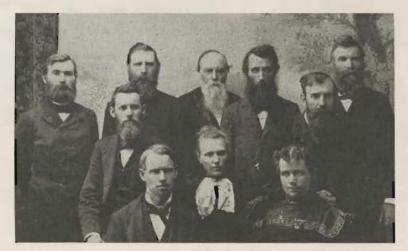

### PACIFIC LUTHERAN UNIVERSITY FACULTY AND TRUSTEES, 1894

Top row: Rev. E. Ballestad, T. C. Satra, Rev. T. Larsen, Rev. N. Christensen, Rev. B. Harstad. Middle row: Rev. Carlo A. Sperati, Prof. W. Shahon. Bottom row: Meyer Brandvig, Mrs. Carlo A. Sperati, Sophie Peterson.