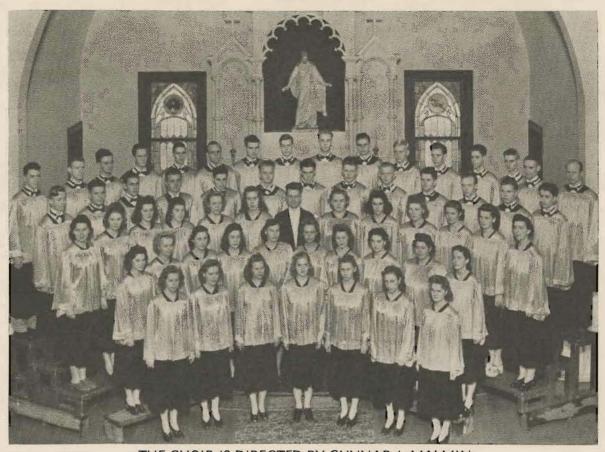

# THE FAMOUS "CHOIR OF THE WEST"

(Fall of 1941)

THE CHOIR IS DIRECTED BY GUNNAR J. MALMIN