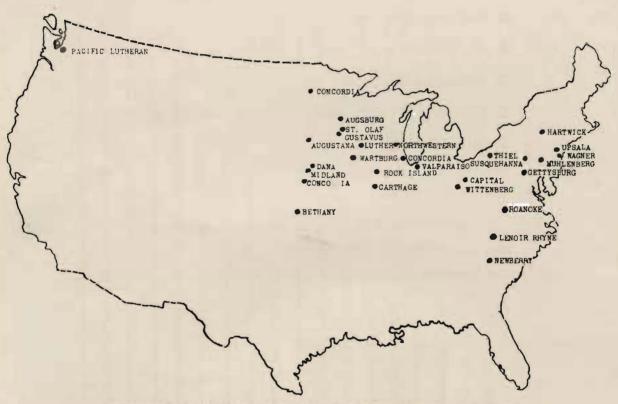

# Alone in a Vast Field

PACIFIC LUTHERAN COLLEGE
IS THE
ONLY LUTHERAN SENIOR COLLEGE
ON THE ENTIRE PACIFIC COAST

THE SENIOR LUTHERAN COLLEGES OF THE UNITED STATES

AS THE POPULATION DRIFTS WESTWARD PACIFIC LUTHERAN COLLEGE'S UNIQUE AND STRATEGIC POSITION BECOMES INCREASINGLY SIGNIFICANT