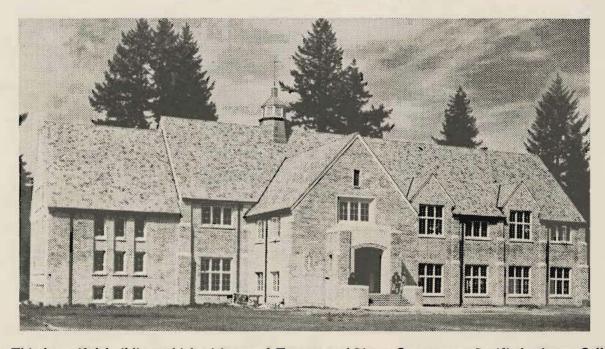

## THE WOMEN OF P. L. C. NEED A RESIDENCE HALL

Above is Architect Richards' present conception of what the new girls' dormitory at Pacific Lutheran College should be like. The building of this dormitory is one of the main objectives of the Golden Jubilee Campaign.

## THE LIBRARY NEEDS STACKS

This beautiful building which citizens of Tacoma and Pierce County gave Pacific Lutheran College in 1936 needs to be finished by equipping the stack room with steel shelving. The completion of the building is one of the Golden Jublice Campaign objectives.