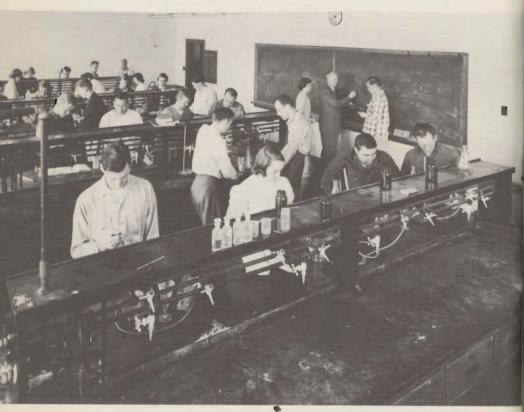

THE SCIENCE HALL, a three-story brick building, completed in the fall of 1947, accommodates the departments of biology, chemistry, and physics. In this building are a large lecture room, three classrooms, and

eight well-equipped laboratories, as well as stockrooms and offices for the staff members.

THE MEMORIAL GYMNASIUM was completed in the summer of 1947. The building, which has a seating capacity of 2,300, provides classroom space as well as facilities for physical education classes and major sports.