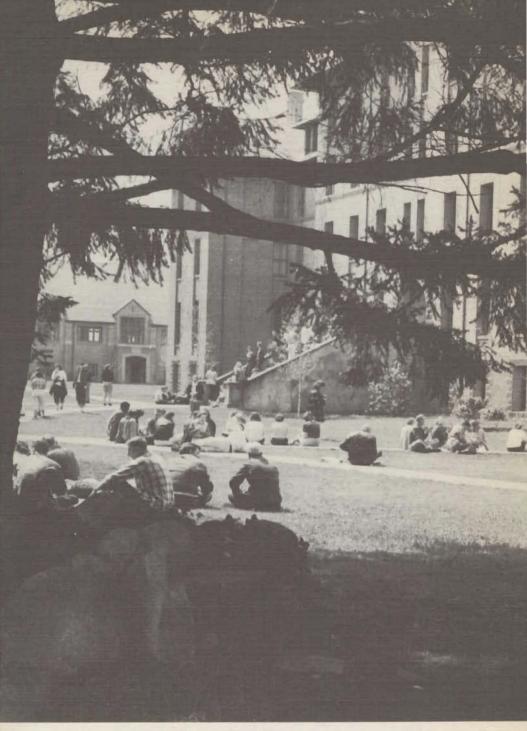

Campus Day—Students Rest on Lawn in Front of Old Main
After Cleaning Up Campus

The Library—The Center for Study and Research