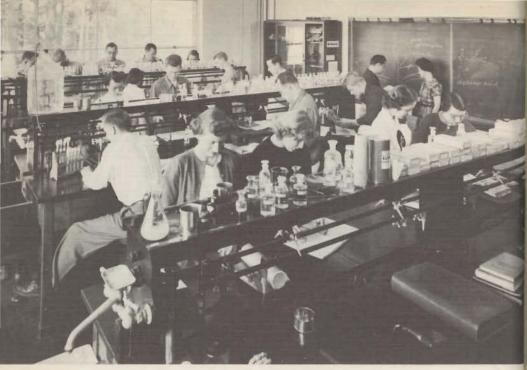

THE SCIENCE HALL, a three-story brick building, completed in the fall of 1947, accommodates the departments of biology, chemistry, and physics. In this building are a large lecture room, three classrooms, and

eight well-equipped laboratories, as well as stockrooms and offices for the staff members.

THE MEMORIAL GYMNASIUM was completed in the summer of 1947. The building, which has a seating capacity of 2,300, provides classroom space as well as facilities for physical education classes and major sports.