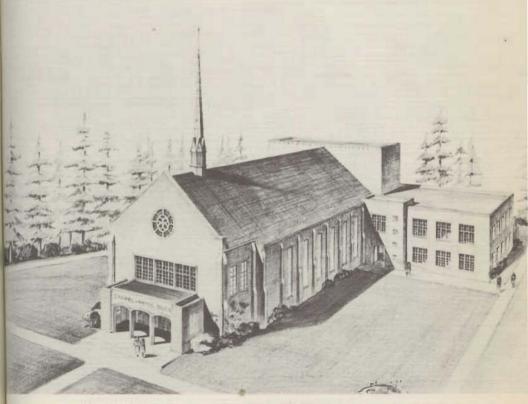

THE OLD CHAPEL, a two-story frame building, is now used as a classroom and music hall.

THE CHAPEL-MUSIC-SPEECH BUILDING, a new building which will be available for the use of students enrolling in the fall of 1951. The 1,238-seat auditorium will be used for daily chapel exercises, concerts, special gatherings and plays. A stage 36 feet deep, 72 feet wide and 72 feet high will permit the production of all types of plays. The auditorium will be equipped with a large pipe organ and an orchestra pit. Music facilities include 17 individual practice rooms, seven studios for music teachers, a large band and orchestra room, a choir and chorus room, and a music library. Speech facilities, in addition to the stage, will include classrooms, offices and a large radio studio. The studio will seat 100 people and will have a 16- by 24-foot stage.