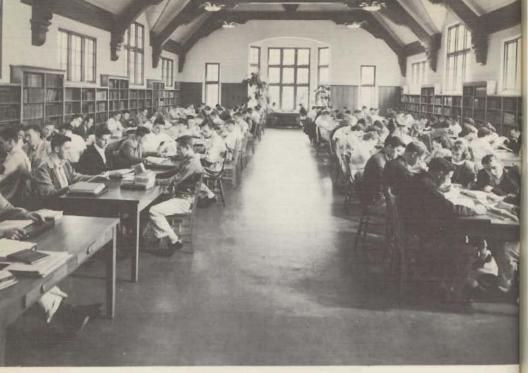

THE LIBRARY is a fire-resistant classroom-library building, erected in 1939 and completed in 1948. The reading rooms on the main floor will seat 200 students. The stacks, with a capacity of 75,000 volumes, are furnished with study tables accessible to seniors who are doing research work. Classrooms and professorial offices are on the first floor of the building. The collection comprises 35,000 accessioned volumes, 30,000 of which are catalogued, and a large number of unbound periodicals and pamphlets. The library receives approximately 275 magazines and newspapers. Since the library is a member of the Pacific Northwest Bibliographic Center, the resources of other libraries in the region are also available through inter-library loan.