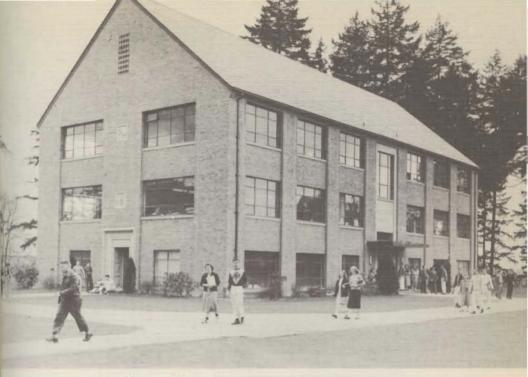

THE SCIENCE HALL, a three-story brick building, completed in the fall of 1947, accommodates the departments of biology, chemistry, and physics. In this building are a large lecture room, three classrooms, and

eight well-equipped laboratories, as well as stockrooms and offices for the staff members.

THE MEMORIAL GYMNASIUM was completed in the summer of 1947. The building, which has a seating capacity of 2,300, provides classroom space as well as facilities for physical education classes and major sports.