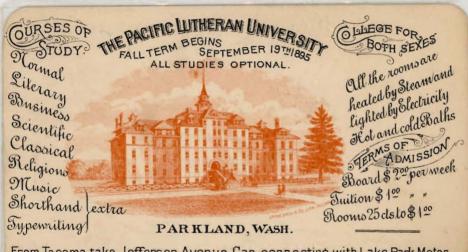

From Tacoma take Jefferson Avenue Car connecting with Lake Park Motor.

## THE PACIFIC LUTHERAN UNIVERSITY

Is beautifully located only a few miles south of Tacoma in a healthful place with a fine view of the mountains all around.

Every room is arranged for two students, is well ventilated and furnished with desk, chairs, wardrobes, bedsteads, mattresses, steam heat and electric light.

Students are requested to bring books, bed-clothing and

towels.

A Primary Department, preparing children for confirmation in English or Norwegian, also gives instruction in all branches of the common schools.

Terms of Admission in this Department: Tuition, 35 cts. Room, 10 cts. per week. Board for children of 12 years or less, \$1.25; over 12 years, \$1.50 per week.

Cutheran University Association,
PARKLAND, WASHINGTON